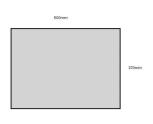

## **ADDITIONAL INFORMATION**

**Dimensions**  $500 \times 370 \times 53 \text{ mm}$ 

Finish Stained, Lacquered

**Wood** Redwood

**Compartments** 1 Compartment

**Colour** Dark Brown, Rustic Brown, Natural