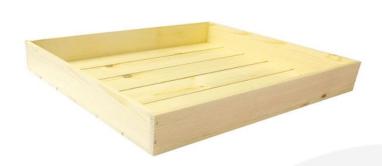

## **RUSTIC BOX 500X370X53**

**SKU:** BXRED50037053 "XXX" **From £27.19 Excl. VAT** 

- FSC wood great ecological credentials
- Range of rustic finishes match your surroundings
- Lightweight very portable
- Robust design for everyday use
- 500mm x 370mm great capacity

## **RUSTIC BOX 500X370X53**

This classic Rustic Box 500x370x53 tray is ideal as a merchandise display. It is great as a general desk or kitchen tidy and its range of rustic finishes offer flexibility for your design style. It is available in a range of standard sizes.