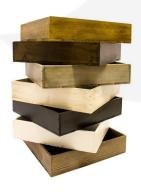

## **RUSTIC BOX 500X370X53**

**SKU:** BXRED50037053 "XXX" **From £27.19 Excl. VAT** 

- FSC wood great ecological credentials
- Range of rustic finishes match your surroundings
- Lightweight very portable
- Robust design for everyday use
- 500mm x 370mm great capacity

## **VARIATIONS**

Dark Brown

Natural

Rustic Brown

## Colour

# **GALLERY IMAGES**













## **RUSTIC BOX 500X370X53**

This classic Rustic Box 500x370x53 tray is ideal as a merchandise display. It is great as a general desk or kitchen tidy and its range of rustic finishes offer flexibility for your design style. It is available in a range of standard sizes.

If you have particular size requirements that aren't listed then please do contact us for a bespoke design.

## **ADDITIONAL INFORMATION**

**Dimensions**  $500 \times 370 \times 53 \text{ mm}$ 

Finish Stained, Lacquered

**Wood** Redwood

**Compartments** 1 Compartment

**Colour** Dark Brown, Rustic Brown, Natural