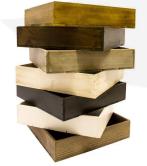

## VARIATIONS

Dark Brown Natural Rustic Brown

Colour

# **ADDITIONAL INFORMATION**

| Weight       | 1.4 kg                            |
|--------------|-----------------------------------|
| Dimensions   | 500 × 370 × 80 mm                 |
| Finish       | Stained, Lacquered                |
| Wood         | Redwood                           |
| Compartments | 1 Compartment                     |
| Colour       | Dark Brown, Rustic Brown, Natural |