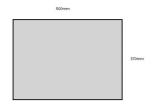

## RUSTIC BOX 500X370X80

SKU: BXRED50037080 "XXX" From £31.59 Excl. VAT

- FSC wood great ecological credentials
- Range of rustic finishes match your surroundings
- Lightweight very portable
- Robust design for everyday use
- 500mm x 370mm great capacity

# **ADDITIONAL INFORMATION**

| Weight       | 1.4 kg                            |
|--------------|-----------------------------------|
| Dimensions   | 500 × 370 × 80 mm                 |
| Finish       | Stained, Lacquered                |
| Wood         | Redwood                           |
| Compartments | 1 Compartment                     |
| Colour       | Dark Brown, Rustic Brown, Natural |