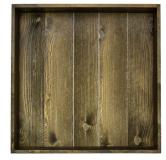

### RUSTIC BOX 500X370X80

This classic Rustic Box 500x370x80 tray is ideal as a merchandise display. It is great as a general desk or kitchen tidy and its range of rustic finishes offer flexibility for your design style. It is available in a range of standard sizes.