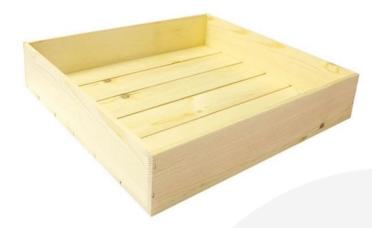

## RUSTIC BOX 500X370X80

SKU: BXRED50037080 "XXX" From £31.59 Excl. VAT

- FSC wood great ecological credentials
- Range of rustic finishes match your surroundings
- Lightweight very portable
- Robust design for everyday use
- 500mm x 370mm great capacity

### RUSTIC BOX 500X370X80

This classic Rustic Box 500x370x80 tray is ideal as a merchandise display. It is great as a general desk or kitchen tidy and its range of rustic finishes offer flexibility for your design style. It is available in a range of standard sizes.