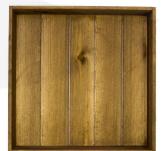

## RUSTIC BOX 500X370X80

SKU: BXRED50037080 "XXX" From £31.59 Excl. VAT

- FSC wood great ecological credentials
- Range of rustic finishes match your surroundings
- Lightweight very portable
- Robust design for everyday use
- 500mm x 370mm great capacity

### RUSTIC BOX 500X370X80

This classic Rustic Box 500x370x80 tray is ideal as a merchandise display. It is great as a general desk or kitchen tidy and its range of rustic finishes offer flexibility for your design style. It is available in a range of standard sizes.