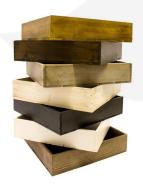

### **RUSTIC BOX 600X370X80**

**SKU:** BXRED60037080 "XXX" **From £37.70 Excl. VAT** 

- FSC wood great ecological credentials
- Range of rustic finishes match your surroundings
- Lightweight very portable
- Robust design for everyday use
- 600mm x 370mm great size

# **VARIATIONS**

Dark Brown

Natural

Rustic Brown

#### Colour

## **GALLERY IMAGES**













#### **RUSTIC BOX 600X370X80**

This classic Rustic Box 600x370x80 tray is ideal as a merchandise display. It is great as a general desk or kitchen tidy and its range of colours offers flexibility for your design style.

It is available in a range of standard sizes.

## **ADDITIONAL INFORMATION**

**Dimensions**  $600 \times 370 \times 80 \text{ mm}$ 

Finish Stained, Lacquered

Wood Redwood

**Compartments** 1 Compartment

**Colour** Dark Brown, Rustic Brown, Natural