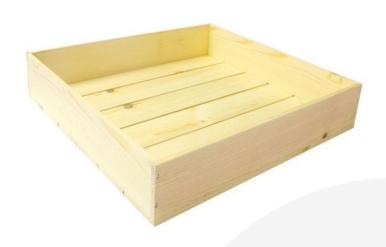

### **RUSTIC BOX 600X370X80**

**SKU:** BXRED60037080 "XXX" **From £37.70 Excl. VAT** 

- FSC wood great ecological credentials
- Range of rustic finishes match your surroundings
- Lightweight very portable
- Robust design for everyday use
- 600mm x 370mm great size

#### **RUSTIC BOX 600X370X80**

This classic Rustic Box 600x370x80 tray is ideal as a merchandise display. It is great as a general desk or kitchen tidy and its range of colours offers flexibility for your design style.