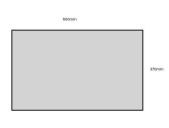

## **ADDITIONAL INFORMATION**

**Dimensions**  $600 \times 370 \times 80 \text{ mm}$ 

Finish Stained, Lacquered

Wood Redwood

**Compartments** 1 Compartment

**Colour** Dark Brown, Rustic Brown, Natural