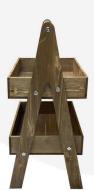

## **RUSTIC BROWN 2-TIER ADJUSTABLE WOODEN A-FRAME DISPLAY STAND 415X300X640**

The Rustic Brown 2-Tier Adjustable Wooden A-Frame Display Stand 415x300x640 is an attractive counter top or table top display stand. The clever design allows you to adjust the tiers in either the level or slanted positions. This offers greater versatility allowing it to be either a more central display with access from both sides or a front facing point of sale display with an optimum angle for line of sight.