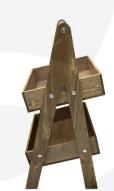

## **RUSTIC BROWN 2-TIER ADJUSTABLE WOODEN A-FRAME DISPLAY STAND 415X300X640**

The Rustic Brown 2-Tier Adjustable Wooden A-Frame Display Stand 415x300x640 is an attractive counter top or table top display stand. The clever design allows you to adjust the tiers in either the level or slanted positions. This offers greater versatility allowing it to be either a more central display with access from both sides or a front facing point of sale display with an optimum angle for line of sight.