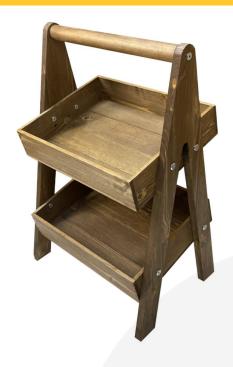

# RUSTIC BROWN 2-TIER ADJUSTABLE WOODEN A-FRAME DISPLAY STAND 415X300X640

**SKU:** DS2W-415300640RB **£98.00 Excl. VAT** 

- FSC timber beautiful & sustainable
- Adjustable shelves set your optimum display
- Generous size great capacity
- Integrated handle very portable

## **RUSTIC BROWN 2-TIER ADJUSTABLE WOODEN A-FRAME DISPLAY STAND 415X300X640**

The Rustic Brown 2-Tier Adjustable Wooden A-Frame Display Stand 415x300x640 is an attractive counter top or table top display stand. The clever design allows you to adjust the tiers in either the level or slanted positions. This offers greater versatility allowing it to be either a more central display with access from both sides or a front facing point of sale display with an optimum angle for line of sight.

#### **ADDITIONAL INFORMATION**

Weight 3.26 kg

**Dimensions**  $415 \times 300 \times 640 \text{ mm}$ 

**Assembly** Self Assembly (Flat Pack)

Wood Redwood

**Mobility** Static

**Number of Tiers** 2-Tiers

**Colour** Rustic Brown

**Location** Counter Top, Floor Standing

**Compartments** 2 Compartments

Handle Integrated

**Finish** Stained, Lacquered

**What it holds** Confectionery, Kitchen Fare, Merchandise

Length 300mm

Options & Features Adjustable Shelves, Blackboard Panel, Customisable