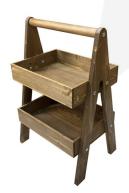

# RUSTIC BROWN 2-TIER ADJUSTABLE WOODEN A-FRAME DISPLAY STAND 415X300X640

**SKU:** DS2W-415300640RB **£98.00 Excl. VAT** 

- FSC timber beautiful & sustainable
- Adjustable shelves set your optimum display
- Generous size great capacity
- Integrated handle very portable

## **RUSTIC BROWN 2-TIER ADJUSTABLE WOODEN A-FRAME DISPLAY STAND 415X300X640**

The Rustic Brown 2-Tier Adjustable Wooden A-Frame Display Stand 415x300x640 is an attractive counter top or table top display stand. The clever design allows you to adjust the tiers in either the level or slanted positions. This offers greater versatility allowing it to be either a more central display with access from both sides or a front facing point of sale display with an optimum angle for line of sight.

#### **ADDITIONAL INFORMATION**

Weight 3.26 kg

**Dimensions**  $415 \times 300 \times 640 \text{ mm}$ 

**Assembly** Self Assembly (Flat Pack)

Wood Redwood

**Mobility** Static

**Number of Tiers** 2-Tiers

**Colour** Rustic Brown

**Location** Counter Top, Floor Standing

**Compartments** 2 Compartments

Handle Integrated

**Finish** Stained, Lacquered

**What it holds** Confectionery, Kitchen Fare, Merchandise

Length 300mm

Options & Features Adjustable Shelves, Blackboard Panel, Customisable