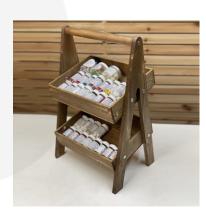

# RUSTIC BROWN 2-TIER ADJUSTABLE WOODEN A-FRAME DISPLAY STAND 415X300X640

**SKU:** DS2W-415300640RB **£98.00 Excl. VAT** 

- FSC timber beautiful & sustainable
- Adjustable shelves set your optimum display
- Generous size great capacity
- Integrated handle very portable

## **RUSTIC BROWN 2-TIER ADJUSTABLE WOODEN A-FRAME DISPLAY STAND 415X300X640**

The Rustic Brown 2-Tier Adjustable Wooden A-Frame Display Stand 415x300x640 is an attractive counter top or table top display stand. The clever design allows you to adjust the tiers in either the level or slanted positions. This offers greater versatility allowing it to be either a more central display with access from both sides or a front facing point of sale display with an optimum angle for line of sight.