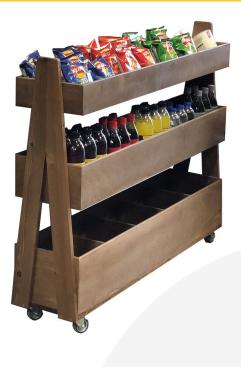

## **RUSTIC BROWN 3-TIER QUEUE DIVIDER DISPLAY STAND 1200X260X940**

The Mobile Rustic Brown 3-Tier Queue Divider Display Stand 1200x260x940 has plenty of room for containing your products. You can position them close to hand at point of sale. This queue divider has 7 top shelf compartments offering plenty of display space. It has a further 6 bins on the mid and lower shelves offering plenty of capacity.

It is multi functional having a use as a queue divider as well and comes with a set of 4 casters of which 2 are lockable.

Lockable lids added are an optional extra for added security. It is available in a great range of colours.