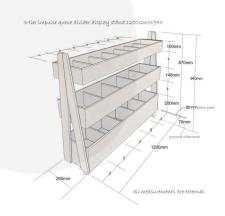

## RUSTIC BROWN 3-TIER QUEUE DIVIDER DISPLAY STAND 1200X260X940

**SKU:** QD1200260750RB **£418.76 Excl. VAT** 

- Multi-function Sales booster & queue barrier
- 7 top shelf compartments plenty of display
- 5 mid & lower shelf bins plenty of capacity
- Casters for added mobility

## **ADDITIONAL INFORMATION**

| Weight             | 20.5 kg             |
|--------------------|---------------------|
| Dimensions         | 1200 × 260 × 940 mm |
| Finish             | Stained, Lacquered  |
| Mobility           | On Casters          |
| Assembly           | Pre-assembled       |
| Options & Features | Lockable Lids       |
| What it holds      | Merchandise         |
| Compartments       | 17 Compartments     |
| Colour             | Rustic Brown        |
| Wood               | Pine, Plywood       |