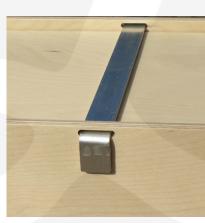

It is multi functional having a use as a queue divider as well and comes with a set of 4 casters of which 2 are lockable.

Lockable lids added are an optional extra for added security. It is available in a great range of colours.