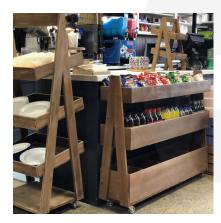

## **RUSTIC BROWN 3-TIER QUEUE DIVIDER DISPLAY STAND 1200X260X940**

The Mobile Rustic Brown 3-Tier Queue Divider Display Stand 1200x260x940 has plenty of room for containing your products. You can position them close to hand at point of sale. This queue divider has 7 top shelf compartments offering plenty of display space. It has a further 6 bins on the mid and lower shelves offering plenty of capacity.

It is multi functional having a use as a queue divider as well and comes with a set of 4 casters of which 2 are lockable.

Lockable lids added are an optional extra for added security. It is available in a great range of colours.