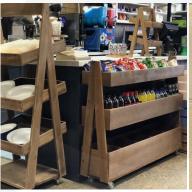

## MOBILE RUSTIC BROWN 3-TIER QUEUE DIVIDER DISPLAY STAND 1500X260X940

The Mobile Rustic Brown 3-Tier Queue Divider Display Stand 1500x260x940 has plenty of room for containing your products and having them close to hand at point of sale. It has eight compartments along the top shelf and 6 deeper compartments on the middle and lower shelves.

The queue divider comes with a set of 4 casters of which 2 are lockable. There is also the option of having lockable lids added to each tier for added security.

There is a shorter version if required with the <u>Mobile Rustic Brown 3-Tier Queue Divider Display Stand</u> 1200x260x940