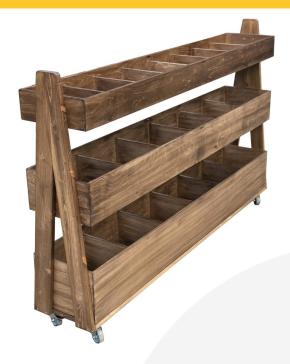

## RUSTIC BROWN 3-TIER QUEUE DIVIDER DISPLAY STAND 1500X260X940

**SKU:** QD1500260940RB **£486.94 Excl. VAT** 

- 8 top shelf compartments plenty of display
- 6 mid & lower shelf bins plenty of capacity
- Multi-function can be used as a queue divide offering versatility
- Casters for added mobility

## MOBILE RUSTIC BROWN 3-TIER QUEUE DIVIDER DISPLAY STAND 1500X260X940

The Mobile Rustic Brown 3-Tier Queue Divider Display Stand 1500x260x940 has plenty of room for containing your products and having them close to hand at point of sale. It has eight compartments along the top shelf and 6 deeper compartments on the middle and lower shelves.

What it holds Merchandise

**Compartments** 20 Compartments

**Colour** Rustic Brown