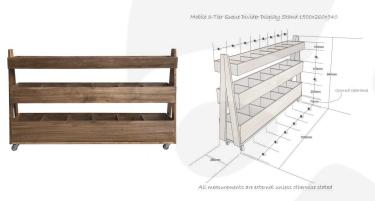

## MOBILE RUSTIC BROWN 3-TIER QUEUE DIVIDER DISPLAY STAND 1500X260X940

The Mobile Rustic Brown 3-Tier Queue Divider Display Stand 1500x260x940 has plenty of room for containing your products and having them close to hand at point of sale. It has eight compartments along the top shelf and 6 deeper compartments on the middle and lower shelves.

## **ADDITIONAL INFORMATION**

**Dimensions**  $1500 \times 260 \times 940 \text{ mm}$ 

**Finish** Stained, Lacquered

**Mobility** On Casters

**Assembly** Pre-assembled

**Wood** Pine, Plywood

Options & Features Lockable Lids