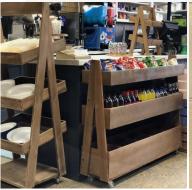

## MOBILE RUSTIC BROWN 3-TIER QUEUE DIVIDER DISPLAY STAND 1500X260X940

The Mobile Rustic Brown 3-Tier Queue Divider Display Stand 1500x260x940 has plenty of room for containing your products and having them close to hand at point of sale. It has eight compartments along the top shelf and 6 deeper compartments on the middle and lower shelves.

What it holds Merchandise

**Compartments** 20 Compartments

**Colour** Rustic Brown