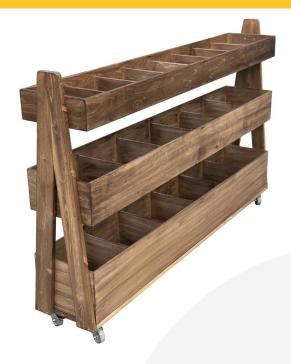

## RUSTIC BROWN 3-TIER QUEUE DIVIDER DISPLAY STAND 1500X260X940

**SKU:** QD1500260940RB **£516.16 Excl. VAT** 

- 8 top shelf compartments plenty of display
- 6 mid & lower shelf bins plenty of capacity
- Multi-function can be used as a queue divide offering versatility
- Casters for added mobility

## MOBILE RUSTIC BROWN 3-TIER QUEUE DIVIDER DISPLAY STAND 1500X260X940

The Mobile Rustic Brown 3-Tier Queue Divider Display Stand 1500x260x940 has plenty of room for containing your products and having them close to hand at point of sale. It has eight compartments along the top shelf and 6 deeper compartments on the middle and lower shelves.

The queue divider comes with a set of 4 casters of which 2 are lockable. There is also the option of having lockable lids added to each tier for added security.

There is a shorter version if required with the <u>Mobile Rustic Brown 3-Tier Queue Divider Display Stand</u> 1200x260x940