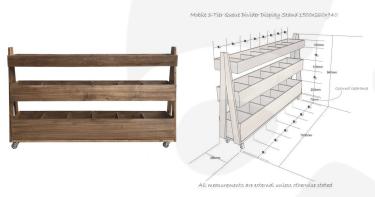

## RUSTIC BROWN 3-TIER QUEUE DIVIDER DISPLAY STAND 1500X260X940

**SKU:** QD1500260940RB **£516.16 Excl. VAT** 

- 8 top shelf compartments plenty of display
- 6 mid & lower shelf bins plenty of capacity
- Multi-function can be used as a queue divide offering versatility
- Casters for added mobility

## MOBILE RUSTIC BROWN 3-TIER QUEUE DIVIDER DISPLAY STAND 1500X260X940

The Mobile Rustic Brown 3-Tier Queue Divider Display Stand 1500x260x940 has plenty of room for containing your products and having them close to hand at point of sale. It has eight compartments along the top shelf and 6 deeper compartments on the middle and lower shelves.

The queue divider comes with a set of 4 casters of which 2 are lockable. There is also the option of having lockable lids added to each tier for added security.

There is a shorter version if required with the <u>Mobile Rustic Brown 3-Tier Queue Divider Display Stand</u> 1200x260x940

## **ADDITIONAL INFORMATION**

**Dimensions**  $1500 \times 260 \times 940 \text{ mm}$ 

**Finish** Stained, Lacquered

**Mobility** On Casters

**Assembly** Pre-assembled

**Wood** Pine, Plywood

Options & Features Lockable Lids