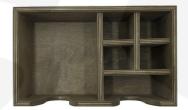

## RUSTIC BROWN 6 COMPARTMENT CUTLERY & NAPKIN HOLDER 275X165X110

**SKU:** CU6-275165110RB **£31.05 Excl. VAT** 

- 6 compartments ample space
- Selection of finishes match your style
- Robust design suitable for everyday use
- Multi functional napkins, cutlery, stirrers etc

## **RUSTIC BROWN 6 COMPARTMENT CUTLERY & NAPKIN HOLDER 275X165X110**

This wooden Rustic Brown 6 Compartment Cutlery & Napkin Holder 275x165x110 has ample space for your cutlery, napkins, straws, stirrers and much more. It is robustly made from 9mm ply so is incredibly strong and durable. It will withstand the rigours of a bustling bar environment. Also know as a bar tidy or bar caddy this is great for cafes, bars and restaurants.