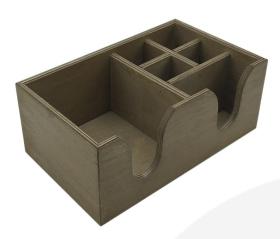

## RUSTIC BROWN 6 COMPARTMENT CUTLERY & NAPKIN HOLDER 275X165X110

**SKU:** CU6-275165110RB **£31.05 Excl. VAT** 

- 6 compartments ample space
- Selection of finishes match your style
- Robust design suitable for everyday use
- Multi functional napkins, cutlery, stirrers etc

## **RUSTIC BROWN 6 COMPARTMENT CUTLERY & NAPKIN HOLDER 275X165X110**

This wooden Rustic Brown 6 Compartment Cutlery & Napkin Holder 275x165x110 has ample space for your cutlery, napkins, straws, stirrers and much more. It is robustly made from 9mm ply so is incredibly strong and durable. It will withstand the rigours of a bustling bar environment. Also know as a bar tidy or bar caddy this is great for cafes, bars and restaurants.