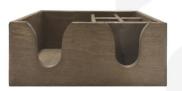

## RUSTIC BROWN 6 COMPARTMENT CUTLERY & NAPKIN HOLDER 275X165X110

**SKU:** CU6-275165110RB **£31.05 Excl. VAT** 

- 6 compartments ample space
- Selection of finishes match your style
- Robust design suitable for everyday use
- Multi functional napkins, cutlery, stirrers etc

## **RUSTIC BROWN 6 COMPARTMENT CUTLERY & NAPKIN HOLDER 275X165X110**

This wooden Rustic Brown 6 Compartment Cutlery & Napkin Holder 275x165x110 has ample space for your cutlery, napkins, straws, stirrers and much more. It is robustly made from 9mm ply so is incredibly strong and durable. It will withstand the rigours of a bustling bar environment. Also know as a bar tidy or bar caddy this is great for cafes, bars and restaurants.