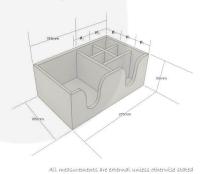

## **ADDITIONAL INFORMATION**

| Dimensions            | 275 × 165 × 110 mm |
|-----------------------|--------------------|
| Finish                | Stained, Lacquered |
| Colour                | Rustic Brown       |
| Wood                  | Plywood            |
| Shopping Product Type | Holders            |
| Napkin Space          | 147 x 135          |