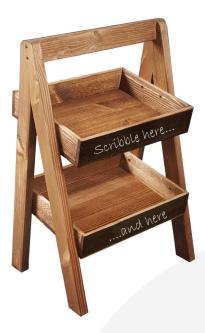

## RUSTIC BROWN BLACKBOARD 2-TIER SLANTED WOODEN A-FRAME DISPLAY STAND 316X250X500

**SKU:** DS2MWBB-316250500RB **£85.22 Excl. VAT** 

- FSC timber beautiful & sustainable
- Slanted shelves perfect for display
- Generous size great capacity
- Integrated handle very portable

## RUSTIC BROWN BLACKBOARD 2-TIER SLANTED WOODEN A-FRAME DISPLAY STAND 316X250X500

The Pine Rustic Brown Blackboard 2-Tier Slanted Wooden A-Frame Display Stand 316x250x500 is an attractive counter top or table top display stand. The front panel on each tier has been treated with blackboard paint to allow you to freely label all contents. Available in a selection of finishes it offers a subtle last last minute impulse merchandising option.