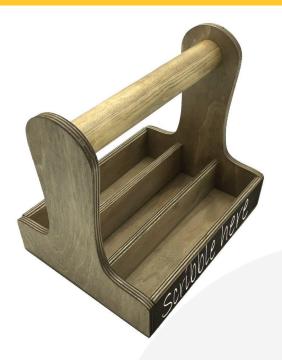

## **RUSTIC BROWN BLACKBOARD CUTLERY CADDY 250X195X230**

The Rustic Brown Blackboard Cutlery Caddy 250x195x230 is ideal for restaurants, cafes and pubs. It is invaluable for the table service of condiments, sauces and cutlery. The side panel has been painted in a blackboard paint to allow you to easily add your own labels.

It is also known as a silverware caddy or cutlery holder could also be used as a utensil caddy. We have robustly designed the caddy for frequent use from 9mm ply. It has a 35mm diameter handle for greater ease of use and comfort. We recess the handle into the ply for greater strength. The caddy has 3 cutlery wells at 55mm depth.

It's great for both indoor and outdoor use.

See our full range of caddies here