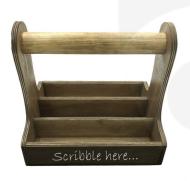

## **RUSTIC BROWN BLACKBOARD CUTLERY CADDY 250X195X230**

The Rustic Brown Blackboard Cutlery Caddy 250x195x230 is ideal for restaurants, cafes and pubs. It is invaluable for the table service of condiments, sauces and cutlery. The side panel has been painted in a blackboard paint to allow you to easily add your own labels.

It is also known as a silverware caddy or cutlery holder could also be used as a utensil caddy. We have robustly designed the caddy for frequent use from 9mm ply. It has a 35mm diameter handle for greater ease of use and comfort. We recess the handle into the ply for greater strength. The caddy has 3 cutlery wells at 55mm depth.

It's great for both indoor and outdoor use.

See our full range of caddies here