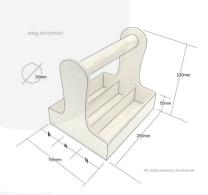

It is also known as a silverware caddy or cutlery holder could also be used as a utensil caddy. We have robustly designed the caddy for frequent use from 9mm ply. It has a 35mm diameter handle for greater ease of use and comfort. We recess the handle into the ply for greater strength. The caddy has 3 cutlery wells at 55mm depth.

## **ADDITIONAL INFORMATION**

Weight 0.9 kg

**Dimensions**  $250 \times 165 \times 230 \text{ mm}$ 

Finish Stained, Lacquered

**Wood** Plywood

Options & Features Blackboard Panel, Customisable

Handle Integrated