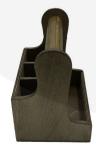

It is also known as a blackboard table caddy or cutlery caddy. We have robustly designed the rustic brown caddy for frequent use from 9mm ply. It has a 35mm diameter handle for greater ease of use and comfort. We recess the handle into the ply for greater strength. The caddy has a condiment well at 60mm depth and a taller well on the opposite side separated by a middle partition for supporting cutlery. The Cutlery well is subdivided into 3 equal compartments.