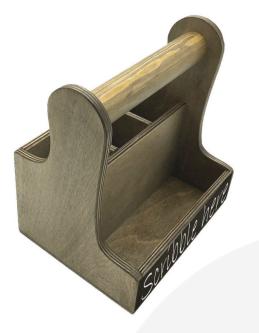

## **RUSTIC BROWN BLACKBOARD CUTLERY** & CONDIMENT CADDY 215X165X230

SKU: CCUPLYBB215165230RB £29.17 Excl. VAT

- Robust design hardy for frequent use
- Multi functional for both cutlery & condiments
- Blackboard panel label at will
- Chunky 35mm handle for even greater ease of use & comfort
- Range of finishes match your designs
- Indoor or outdoor use versatile to your needs

## **RUSTIC BROWN BLACKBOARD CUTLERY & CONDIMENT CADDY 215X165X230**

The Rustic Brown Blackboard Cutlery & Condiment Caddy 215x165x230 is ideal for restaurants, cafes and pubs. It is invaluable for the table service delivery of condiments, sauces and cutlery. The front panel has been painted in blackboard paint to allow you to label at will - table numbers, contents or even drawings are some of the popular ideas.

It is also known as a blackboard table caddy or cutlery caddy. We have robustly designed the rustic brown caddy for frequent use from 9mm ply. It has a 35mm diameter handle for greater ease of use and comfort. We recess the handle into the ply for greater strength. The caddy has a condiment well at 60mm depth and a taller well on the opposite side separated by a middle partition for supporting cutlery. The Cutlery well is subdivided into 3 equal compartments.