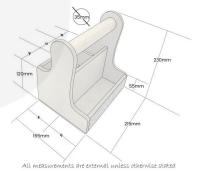

## **RUSTIC BROWN BLACKBOARD CUTLERY & CONDIMENT CADDY 215X165X230**

The Rustic Brown Blackboard Cutlery & Condiment Caddy 215x165x230 is ideal for restaurants, cafes and pubs. It is invaluable for the table service delivery of condiments, sauces and cutlery. The front panel has been painted in blackboard paint to allow you to label at will - table numbers, contents or even drawings are some of the popular ideas.

It is also known as a blackboard table caddy or cutlery caddy. We have robustly designed the rustic brown caddy for frequent use from 9mm ply. It has a 35mm diameter handle for greater ease of use and comfort. We recess the handle into the ply for greater strength. The caddy has a condiment well at 60mm depth and a taller well on the opposite side separated by a middle partition for supporting cutlery. The Cutlery well is subdivided into 3 equal compartments.

## **ADDITIONAL INFORMATION**

| Weight                        | 0.9 kg                         |
|-------------------------------|--------------------------------|
| Dimensions                    | 215 × 165 × 230 mm             |
| Finish                        | Stained, Lacquered             |
| Wood                          | Plywood                        |
| <b>Options &amp; Features</b> | Blackboard Panel, Customisable |
| Handle                        | Integrated                     |
| Colour                        | Rustic Brown                   |