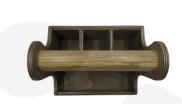

It is also known as a blackboard table caddy or cutlery caddy. We have robustly designed the rustic brown caddy for frequent use from 9mm ply. It has a 35mm diameter handle for greater ease of use and comfort. We recess the handle into the ply for greater strength. The caddy has a condiment well at 60mm depth and a taller well on the opposite side separated by a middle partition for supporting cutlery. The Cutlery well is subdivided into 3 equal compartments.