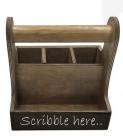

## **RUSTIC BROWN BLACKBOARD CUTLERY & CONDIMENT CADDY 215X165X230**

The Rustic Brown Blackboard Cutlery & Condiment Caddy 215x165x230 is ideal for restaurants, cafes and pubs. It is invaluable for the table service delivery of condiments, sauces and cutlery. The front panel has been painted in blackboard paint to allow you to label at will - table numbers, contents or even drawings are some of the popular ideas.

It is also known as a blackboard table caddy or cutlery caddy. We have robustly designed the rustic brown caddy for frequent use from 9mm ply. It has a 35mm diameter handle for greater ease of use and comfort. We recess the handle into the ply for greater strength. The caddy has a condiment well at 60mm depth and a taller well on the opposite side separated by a middle partition for supporting cutlery. The Cutlery well is subdivided into 3 equal compartments.