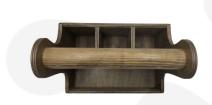

It is also known as a blackboard table caddy or cutlery caddy. We have robustly designed the caddy for frequent use from 9mm ply. It has a 35mm diameter handle for greater ease of use and comfort. We recess the handle into the ply for greater strength. The caddy has a condiment well at 60mm depth and a taller well on the opposite side separated by a middle partition for supporting cutlery. The Cutlery well is subdivided into 3 equal compartments.