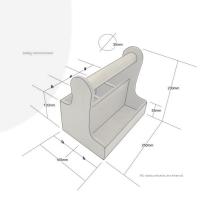

## **RUSTIC BROWN BLACKBOARD CUTLERY & CONDIMENT CADDY 250X165X230**

The Rustic Brown Blackboard Cutlery & Condiment Caddy 250x165x230 is ideal for restaurants, cafes and pubs. This rustic brown caddy is a larger size for extra capacity. It is invaluable for the table service of condiments, sauces and cutlery. The front panel is painted with a blackboard paint allowing you to label contents, add table numbers or even draw colourful images - you can make it truly yours.

It is also known as a blackboard table caddy or cutlery caddy. We have robustly designed the caddy for frequent use from 9mm ply. It has a 35mm diameter handle for greater ease of use and comfort. We recess the handle into the ply for greater strength. The caddy has a condiment well at 60mm depth and a taller well on the opposite side separated by a middle partition for supporting cutlery. The Cutlery well is subdivided into 3 equal compartments.