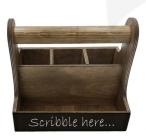

## **RUSTIC BROWN BLACKBOARD CUTLERY** & CONDIMENT CADDY 250X165X230

SKU: CCUPLYBB250165230RB £32.52 Excl. VAT

- Robust design hardy for frequent use
- Multi functional for both cutlery & condiments
- Front blackboard panel label as you need
- Chunky 35mm handle for even greater ease of use & comfort
- Range of finishes match your designs
- Indoor or outdoor use versatile to your needs

## **RUSTIC BROWN BLACKBOARD CUTLERY & CONDIMENT CADDY 250X165X230**

The Rustic Brown Blackboard Cutlery & Condiment Caddy 250x165x230 is ideal for restaurants, cafes and pubs. This rustic brown caddy is a larger size for extra capacity. It is invaluable for the table service of condiments, sauces and cutlery. The front panel is painted with a blackboard paint allowing you to label contents, add table numbers or even draw colourful images - you can make it truly yours.

It is also known as a blackboard table caddy or cutlery caddy. We have robustly designed the caddy for frequent use from 9mm ply. It has a 35mm diameter handle for greater ease of use and comfort. We recess the handle into the ply for greater strength. The caddy has a condiment well at 60mm depth and a taller well on the opposite side separated by a middle partition for supporting cutlery. The Cutlery well is subdivided into 3 equal compartments.