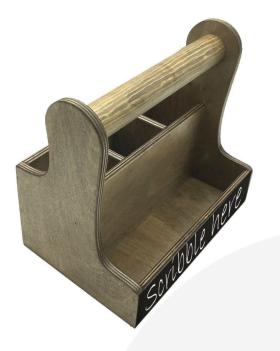

## **RUSTIC BROWN BLACKBOARD CUTLERY** & CONDIMENT CADDY 250X165X230

SKU: CCUPLYBB250165230RB £32.52 Excl. VAT

- Robust design hardy for frequent use
- Multi functional for both cutlery & condiments
- Front blackboard panel label as you need
- Chunky 35mm handle for even greater ease of use & comfort
- Range of finishes match your designs
- Indoor or outdoor use versatile to your needs

## **RUSTIC BROWN BLACKBOARD CUTLERY & CONDIMENT CADDY 250X165X230**

The Rustic Brown Blackboard Cutlery & Condiment Caddy 250x165x230 is ideal for restaurants, cafes and pubs. This rustic brown caddy is a larger size for extra capacity. It is invaluable for the table service of condiments, sauces and cutlery. The front panel is painted with a blackboard paint allowing you to label contents, add table numbers or even draw colourful images - you can make it truly yours.

It is also known as a blackboard table caddy or cutlery caddy. We have robustly designed the caddy for frequent use from 9mm ply. It has a 35mm diameter handle for greater ease of use and comfort. We recess the handle into the ply for greater strength. The caddy has a condiment well at 60mm depth and a taller well on the opposite side separated by a middle partition for supporting cutlery. The Cutlery well is subdivided into 3 equal compartments.