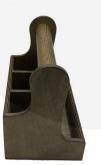

It is also known as a blackboard table caddy or cutlery caddy. We have robustly designed the caddy for frequent use from 9mm ply. It has a 35mm diameter handle for greater ease of use and comfort. We recess the handle into the ply for greater strength. The caddy has a condiment well at 60mm depth and a taller well on the opposite side separated by a middle partition for supporting cutlery. The Cutlery well is subdivided into 3 equal compartments.