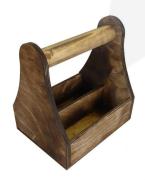

## **RUSTIC BROWN CONDIMENT CADDY 215X165X230**

The Rustic Brown Condiment Caddy 215x165x230 is ideal for restaurants, cafes and pubs. It is invaluable for the table service of condiments and sauces.

It is also known as a table caddy or bar caddy. We have robustly designed the rustic brown caddy for frequent use from 9mm ply. It has a 35mm diameter handle for greater ease of use and comfort. We recess the handle into the ply for greater strength. The depth of well is 60mm - you can view the schematic in the images below.

It has a middle partition to hold contents more securely whilst carrying. It's great for both indoor and outdoor use.

Available in a selection of rustic finishes this caddy will match your environment.