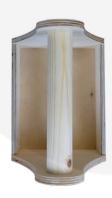

## **RUSTIC BROWN CONDIMENT CADDY 215X165X230**

The Rustic Brown Condiment Caddy 215x165x230 is ideal for restaurants, cafes and pubs. It is invaluable for the table service of condiments and sauces.

It is also known as a table caddy or bar caddy. We have robustly designed the rustic brown caddy for frequent use from 9mm ply. It has a 35mm diameter handle for greater ease of use and comfort. We recess the handle into the ply for greater strength. The depth of well is 60mm - you can view the schematic in the images below.