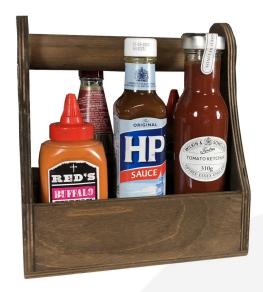

## **RUSTIC BROWN CONDIMENT CADDY 215X165X230**

The Rustic Brown Condiment Caddy 215x165x230 is ideal for restaurants, cafes and pubs. It is invaluable for the table service of condiments and sauces.

It is also known as a table caddy or bar caddy. We have robustly designed the rustic brown caddy for frequent use from 9mm ply. It has a 35mm diameter handle for greater ease of use and comfort. We recess the handle into the ply for greater strength. The depth of well is 60mm - you can view the schematic in the images below.

It has a middle partition to hold contents more securely whilst carrying. It's great for both indoor and outdoor use.

Available in a selection of rustic finishes this caddy will match your environment.

## ADDITIONAL INFORMATION

Weight 0.9 kg

**Dimensions**  $215 \times 165 \times 230 \text{ mm}$ 

**Colour** Rustic Brown

**Finish** Stained, Lacquered

**Wood** Plywood

Options & Features Customisable

Handle Integrated