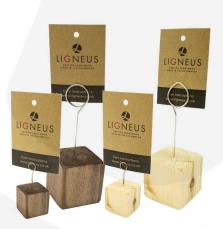

## **RUSTIC BROWN CUBE TICKET HOLDER WITH COILED RING 25X25X25 - 10 PACK**

This Rustic Brown Cube Ticket Holder is perfect for holding cards and labels. It is available in two sizes. the other size is:

• large - 45mm cube

It is hand crafted from FSC timber and has a couple of finishes to match your style:

- Rustic Brown
- Natural