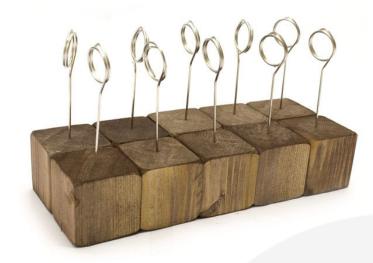

## RUSTIC BROWN CUBE TICKET HOLDER WITH COILED RING 25X25X25 - 10 PACK

**SKU:** SGPIN252525PIN-10RB

£11.58 Excl. VAT

- 2 sizes to suit your needs
- 2 finishes to match your style

## **RUSTIC BROWN CUBE TICKET HOLDER WITH COILED RING 25X25X25 - 10 PACK**

This Rustic Brown Cube Ticket Holder is perfect for holding cards and labels. It is available in two sizes. the other size is:

• large - 45mm cube

It is hand crafted from FSC timber and has a couple of finishes to match your style:

- Rustic Brown
- Natural