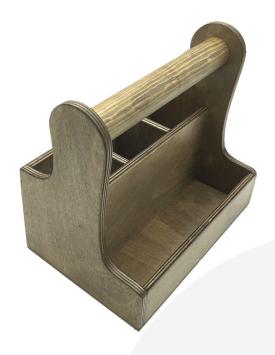

## **RUSTIC BROWN CUTLERY & CONDIMENT CADDY 250X165X230**

The Rustic Brown Cutlery & Condiment Caddy 250x165x230 is ideal for restaurants, cafes and pubs. This is a large rustic brown caddy for extra capacity. It is invaluable for the table service of condiments, sauces and cutlery.

It is also known as a table caddy or cutlery caddy. We have robustly designed the caddy for frequent use from 9mm ply. It has a 35mm diameter handle for greater ease of use and comfort. We recess the handle into the ply for greater strength. The caddy has a condiment well at 60mm depth and a taller well on the opposite side separated by a middle partition for supporting cutlery. The Cutlery well is subdivided into 3 equal compartments.

It's great for both indoor and outdoor use.

If you prefer a slightly shorter version you may like the Rustic Cutlery & Condiment Caddy 215x165x230

Available in a selection of rustic finishes this caddy will match your environment.