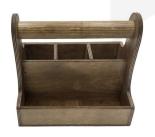

## **RUSTIC BROWN CUTLERY & CONDIMENT CADDY 250X165X230**

The Rustic Brown Cutlery & Condiment Caddy 250x165x230 is ideal for restaurants, cafes and pubs. This is a large rustic brown caddy for extra capacity. It is invaluable for the table service of condiments, sauces and cutlery.

It is also known as a table caddy or cutlery caddy. We have robustly designed the caddy for frequent use from 9mm ply. It has a 35mm diameter handle for greater ease of use and comfort. We recess the handle into the ply for greater strength. The caddy has a condiment well at 60mm depth and a taller well on the opposite side separated by a middle partition for supporting cutlery. The Cutlery well is subdivided into 3 equal compartments.