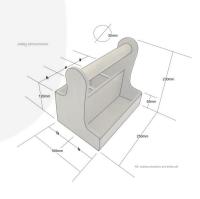

## **RUSTIC BROWN CUTLERY & CONDIMENT CADDY 250X165X230**

The Rustic Brown Cutlery & Condiment Caddy 250x165x230 is ideal for restaurants, cafes and pubs. This is a large rustic brown caddy for extra capacity. It is invaluable for the table service of condiments, sauces and cutlery.

It is also known as a table caddy or cutlery caddy. We have robustly designed the caddy for frequent use from 9mm ply. It has a 35mm diameter handle for greater ease of use and comfort. We recess the handle into the ply for greater strength. The caddy has a condiment well at 60mm depth and a taller well on the opposite side separated by a middle partition for supporting cutlery. The Cutlery well is subdivided into 3 equal compartments.