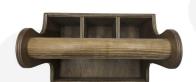

It is also known as a table caddy or cutlery caddy. We have robustly designed the caddy for frequent use from 9mm ply. It has a 35mm diameter handle for greater ease of use and comfort. We recess the handle into the ply for greater strength. The caddy has a condiment well at 60mm depth and a taller well on the opposite side separated by a middle partition for supporting cutlery. The Cutlery well is subdivided into 3 equal compartments.