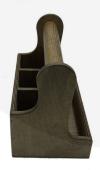

## **RUSTIC BROWN CUTLERY & CONDIMENT CADDY 250X165X230**

The Rustic Brown Cutlery & Condiment Caddy 250x165x230 is ideal for restaurants, cafes and pubs. This is a large rustic brown caddy for extra capacity. It is invaluable for the table service of condiments, sauces and cutlery.

It is also known as a table caddy or cutlery caddy. We have robustly designed the caddy for frequent use from 9mm ply. It has a 35mm diameter handle for greater ease of use and comfort. We recess the handle into the ply for greater strength. The caddy has a condiment well at 60mm depth and a taller well on the opposite side separated by a middle partition for supporting cutlery. The Cutlery well is subdivided into 3 equal compartments.