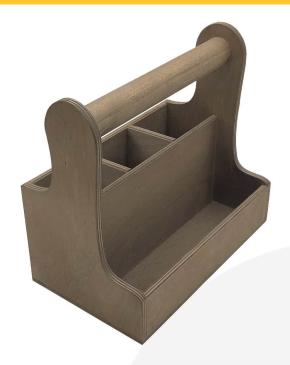

## **RUSTIC BROWN CUTLERY & CONDIMENT CADDY 280X165X255**

The Rustic Brown Cutlery & Condiment Caddy 280x165x255 is ideal for restaurants, cafes and pubs. It is invaluable for the table service of condiments, sauces and cutlery.

It is also known as a table caddy or cutlery caddy. We have robustly designed the caddy for frequent use from 9mm ply. It has a 35mm diameter handle for greater ease of use and comfort. We recess the handle into the ply for greater strength. The caddy has a condiment well at 60mm depth and a taller well on the opposite side separated by a middle partition for supporting cutlery. The Cutlery well is subdivided into 3 equal compartments.

It's great for both indoor and outdoor use.

If you prefer slightly smaller versions you may like the <u>Rustic Cutlery & Condiment Caddy 215x165x230</u> or the <u>Rustic Cutlery & Condiment 250x165x230</u>