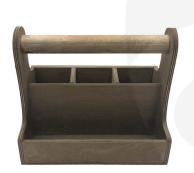

## **RUSTIC BROWN CUTLERY & CONDIMENT CADDY 280X165X255**

The Rustic Brown Cutlery & Condiment Caddy 280x165x255 is ideal for restaurants, cafes and pubs. It is invaluable for the table service of condiments, sauces and cutlery.

It is also known as a table caddy or cutlery caddy. We have robustly designed the caddy for frequent use from 9mm ply. It has a 35mm diameter handle for greater ease of use and comfort. We recess the handle into the ply for greater strength. The caddy has a condiment well at 60mm depth and a taller well on the opposite side separated by a middle partition for supporting cutlery. The Cutlery well is subdivided into 3 equal compartments.