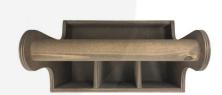

It is also known as a table caddy or cutlery caddy. We have robustly designed the caddy for frequent use from 9mm ply. It has a 35mm diameter handle for greater ease of use and comfort. We recess the handle into the ply for greater strength. The caddy has a condiment well at 60mm depth and a taller well on the opposite side separated by a middle partition for supporting cutlery. The Cutlery well is subdivided into 3 equal compartments.