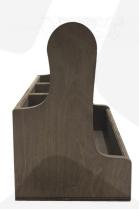

## **RUSTIC BROWN CUTLERY & CONDIMENT CADDY 280X165X255**

The Rustic Brown Cutlery & Condiment Caddy 280x165x255 is ideal for restaurants, cafes and pubs. It is invaluable for the table service of condiments, sauces and cutlery.

It is also known as a table caddy or cutlery caddy. We have robustly designed the caddy for frequent use from 9mm ply. It has a 35mm diameter handle for greater ease of use and comfort. We recess the handle into the ply for greater strength. The caddy has a condiment well at 60mm depth and a taller well on the opposite side separated by a middle partition for supporting cutlery. The Cutlery well is subdivided into 3 equal compartments.