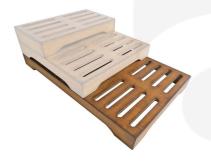

## **RUSTIC BROWN DISTRESSED GN1/1 SLATTED RISER 510X325X50**

The Rustic Brown Distressed GN1/1 Slatted Riser 510x325x50 is often used as the base in the set of 3 slatted risers. It is made from sustainable ply offering clean crisp lines and very strong design. The other sizes in the set are:

- 50mm GN 2/3 Slatted Riser
- 50mm GN 1/3 Slatted Riser

This riser is great for the merchandising and display of snacks, confectionery, patisserie & fresh fruit. It is ideally used within the catering sector as a display for Gastronorms being design to accommodate standard gastronorm sizes