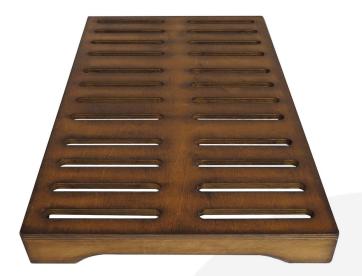

## RUSTIC BROWN DISTRESSED GN1/1 SLATTED RISER 510X325X50

SKU: RSPLYSLATGN1/1RB-DIS £53.30 Excl. VAT

- Part of a modular system build to your own design
- Gastronorm sizes fit in with your existing equipment
- FSC Ply great ecological credentials

## **RUSTIC BROWN DISTRESSED GN1/1 SLATTED RISER 510X325X50**

The Rustic Brown Distressed GN1/1 Slatted Riser 510x325x50 is often used as the base in the set of 3 slatted risers. It is made from sustainable ply offering clean crisp lines and very strong design. The other sizes in the set are:

Its footprint is the size of a standard GN 1/1 Gastronorm and stands 50mm high.

## **ADDITIONAL INFORMATION**

**Dimensions**  $510 \times 325 \times 50 \text{ mm}$ 

**Finish** Stained, Distressed, Lacquered

Wood Plywood

**Gastronorm Size** GN 1/1

**Colour** Rustic Brown

**Number of Tiers** 1-Tier