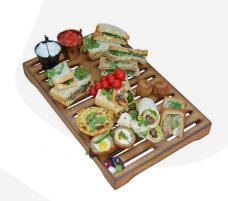

## **RUSTIC BROWN DISTRESSED GN1/1 SLATTED RISER 510X325X50**

The Rustic Brown Distressed GN1/1 Slatted Riser 510x325x50 is often used as the base in the set of 3 slatted risers. It is made from sustainable ply offering clean crisp lines and very strong design. The other sizes in the set are:

- 50mm GN 2/3 Slatted Riser
- 50mm GN 1/3 Slatted Riser

This riser is great for the merchandising and display of snacks, confectionery, patisserie & fresh fruit. It is ideally used within the catering sector as a display for Gastronorms being design to accommodate standard gastronorm sizes