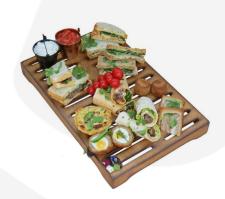

- 50mm GN 1/1 Slatted Riser
- 50mm GN 1/3 Slatted Riser

This riser is great for the merchandising and display of snacks, confectionery, patisserie & fresh fruit. It is ideally used within the catering sector as a display for Gastronorms being design to accommodate standard gastronorm sizes