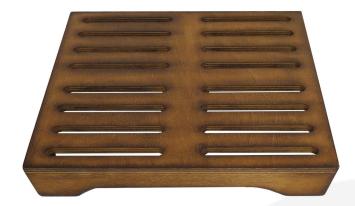

## RUSTIC BROWN DISTRESSED GN2/3 SLATTED RISER 340X325X50

**SKU:** RSPLYSLATGN2/3RB-DIS **£42.73 Excl. VAT** 

- Part of a modular system build to your own design
- GN 2/3 size fit in with your existing gastronorms
- FSC Ply great ecological credentials

## **RUSTIC BROWN DISTRESSED GN2/3 SLATTED RISER 340X325X50**

The Rustic Brown Distressed GN2/3 Slatted Riser 340x325x50 is often used as the middle level in the set of 3 slatted risers. It is made from sustainable ply offering clean crisp lines and very strong design. The other sizes in the set are:

Its footprint is the size of a standard GN 2/3 Gastronorm and stands 50mm high.