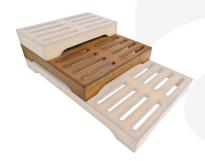

## **RUSTIC BROWN DISTRESSED GN2/3 SLATTED RISER 340X325X50**

The Rustic Brown Distressed GN2/3 Slatted Riser 340x325x50 is often used as the middle level in the set of 3 slatted risers. It is made from sustainable ply offering clean crisp lines and very strong design. The other sizes in the set are:

- 50mm GN 1/1 Slatted Riser
- 50mm GN 1/3 Slatted Riser

This riser is great for the merchandising and display of snacks, confectionery, patisserie & fresh fruit. It is ideally used within the catering sector as a display for Gastronorms being design to accommodate standard gastronorm sizes