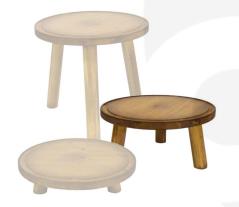

## **GALLERY IMAGES**

The Rustic Brown Distressed Pine Milking Stool is 290mm in diameter and available in 2 further sizes sizes:

- Large 210mm Brown Distressed Pine Milking Stool
- Small 70mm Brown Distressed Pine Milking Stool