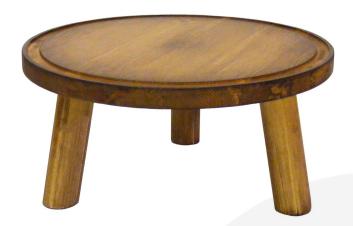

## RUSTIC BROWN DISTRESSED PINE MILKING STOOL 290DX140

**SKU:** MSPIN290140RB-DIS **£55.07 Excl. VAT** 

The Rustic Brown Distressed 140mm Pine Milking Stool is a great kitchen feature being used as either a display or a kitchen tidy.

## **RUSTIC BROWN DISTRESSED PINE MILKING STOOL 290DX140**

The Rustic Brown Distressed Pine Milking Stool 290Dx140 riser is an ideal way to present food in cafes and at the farmers market. It is the middle tier of a set of 3. They are perfect for display of cakes, pies, panini's and the like. Stained Pine Milking Stools can also be used in the home to preserve the fresh morning pastry or add more space and dimensions to your kitchen.

The Rustic Brown Distressed Pine Milking Stool is 290mm in diameter and available in 2 further sizes sizes:

- Large 210mm Brown Distressed Pine Milking Stool
- Small 70mm Brown Distressed Pine Milking Stool