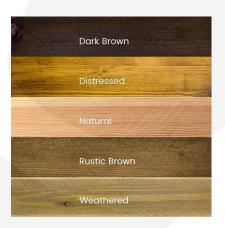

## **ADDITIONAL INFORMATION**

**Dimensions**  $290 \times 140 \text{ mm}$ 

**Finish** Stained, Distressed, Lacquered

**Wood** Pine

**Diameter** 290mm

**Colour** Rustic Brown