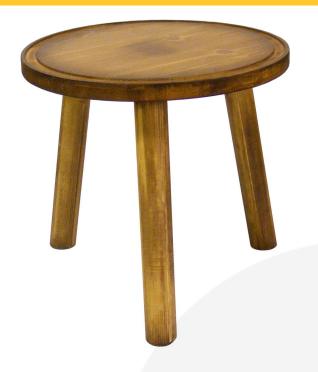

## RUSTIC BROWN DISTRESSED PINE MILKING STOOL 290DX210

SKU: MSPIN290210RB-DIS £57.32 Excl. VAT

The rustic Brown Distressed 210mm Pine Milking Stool is a great kitchen feature being used as either a display or a kitchen tidy.

## **RUSTIC BROWN DISTRESSED PINE MILKING STOOL 290DX210**

The Rustic Brown Distressed Pine Milking Stool 290Dx210 riser is an ideal way to present food in cafes and at the farmers market. They are perfect for display of cakes, pies, panini's and the like. Stained Pine Milking Stools can also be used in the home to preserve the fresh morning pastry or add more space and dimensions to your kitchen.

## **ADDITIONAL INFORMATION**

| Dimensions | 290 × 210 mm                   |
|------------|--------------------------------|
| Finish     | Stained, Distressed, Lacquered |
| Wood       | Pine                           |
| Diameter   | 290mm                          |
| Colour     | Rustic Brown                   |