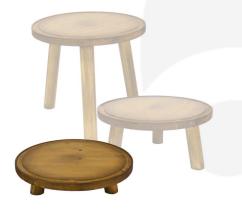

## **RUSTIC BROWN DISTRESSED PINE MILKING STOOL 290DX70**

The Rustic Brown Distressed Pine Milking Stool 290Dx70 riser is an ideal way to present food in cafes and at the farmers market. It is the lowest tier in a set of 3. They are perfect for display of cakes, pies, panini's and the like. Stained Pine Milking Stools can also be used in the home to preserve the fresh morning pastry or add more space and dimensions to your kitchen.

The rustic Brown Distressed Pine Milking Stools are 290mm in diameter and available in 2 further sizes:

- Large 210mm Pine Milking Stool
- Medium 140mm Pine Milking Stool