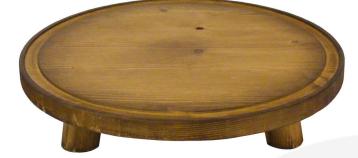

## RUSTIC BROWN DISTRESSED PINE MILKING STOOL 290DX70

SKU: MSPIN29070RB-DIS £52.78 Excl. VAT

- Other sizes available build to your own design
- Classic look catch your customers eye
- Selection of rustic wood finishes match your style

## **RUSTIC BROWN DISTRESSED PINE MILKING STOOL 290DX70**

The Rustic Brown Distressed Pine Milking Stool 290Dx70 riser is an ideal way to present food in cafes and at the farmers market. It is the lowest tier in a set of 3. They are perfect for display of cakes, pies, panini's and the like. Stained Pine Milking Stools can also be used in the home to preserve the fresh morning pastry or add more space and dimensions to your kitchen.

## **ADDITIONAL INFORMATION**

| Dimensions | 290 × 70 mm                    |
|------------|--------------------------------|
| Finish     | Stained, Distressed, Lacquered |
| Wood       | Pine                           |
| Diameter   | 290mm                          |
| Colour     | Rustic Brown                   |