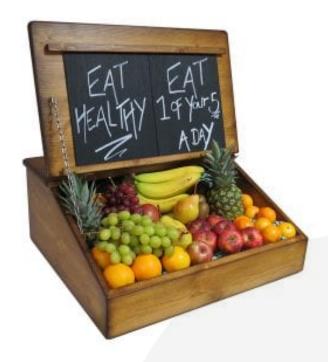

## RUSTIC BROWN DISTRESSED VINTAGE SCHOOL DESK 620X530X230

**SKU:** DESK620530230RB-DIS

£110.58 Excl. VAT

A vintage desk that wouldn't look out of place in a classic office or school room - It also serves very well as a display stand

## **RUSTIC BROWN DISTRESSED VINTAGE SCHOOL DESK 620X530X230**

This Rustic Brown Distressed Vintage School Desk is certain to stir old memories. You could use it as a desk but it is also great as an eye catching counter-top display stand.