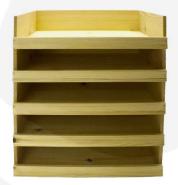

## RUSTIC BROWN DROP FRONT TRAY 375X290X80

**SKU:** BXREDDL37529080RB **£22.73 Excl. VAT** 

- FSC timber great ecological credentials
- Stacker option extra stability when stacking
- Drop side lip stops contents falling out

## **RUSTIC BROWN RUSTIC DROP FRONT TRAY 375X290X80**

Bring some style into your office, home or display counter with this organising/ display system. This wooden Rustic Brown Drop Front Tray 375x290x80 helps personalise your workspace. They are ideal as a merchandise display, letter tray or general desk tidy. They perform perfectly well sitting flat on your desk or counter top.

The lip along the drop side is 20mm high. These drop long side trays are made from sustainable timber and stain in a classic rustic brown