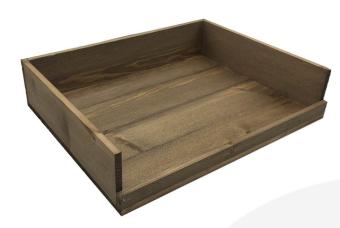

## RUSTIC BROWN DROP FRONT TRAY 375X290X80

**SKU:** BXREDDL37529080RB **£22.73 Excl. VAT** 

- FSC timber great ecological credentials
- Stacker option extra stability when stacking
- Drop side lip stops contents falling out

## **RUSTIC BROWN RUSTIC DROP FRONT TRAY 375X290X80**

Bring some style into your office, home or display counter with this organising/ display system. This wooden Rustic Brown Drop Front Tray 375x290x80 helps personalise your workspace. They are ideal as a merchandise display, letter tray or general desk tidy. They perform perfectly well sitting flat on your desk or counter top.

The lip along the drop side is 20mm high. These drop long side trays are made from sustainable timber and stain in a classic rustic brown