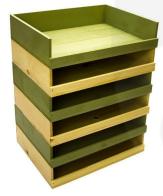

## RUSTIC BROWN DROP FRONT TRAY 375X290X80

**SKU:** BXREDDL37529080RB **£22.73 Excl. VAT** 

- FSC timber great ecological credentials
- Stacker option extra stability when stacking
- Drop side lip stops contents falling out

## **RUSTIC BROWN RUSTIC DROP FRONT TRAY 375X290X80**

Bring some style into your office, home or display counter with this organising/ display system. This wooden Rustic Brown Drop Front Tray 375x290x80 helps personalise your workspace. They are ideal as a merchandise display, letter tray or general desk tidy. They perform perfectly well sitting flat on your desk or counter top.

The lip along the drop side is 20mm high. These drop long side trays are made from sustainable timber and stain in a classic rustic brown