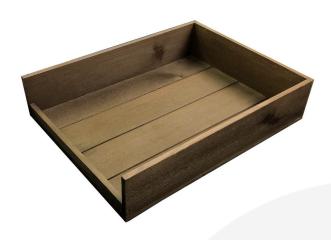

## **RUSTIC BROWN DROP SIDE TRAY 375X290X80**

Bring some style into your office, home or display counter with this organising/ display system. With a selection rustic finishes this wooden Rustic Brown Drop Side Tray 375x290x80 helps personalise your workspace. They are ideal as a merchandise display, letter tray or general desk tidy. They perform perfectly well sitting flat on your desk top or counter top.

The lip along the drop side is 20mm high. These drop long side trays are made from sustainable timber and stained in a classic rustic brown.