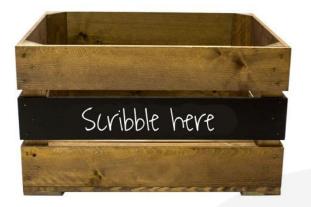

## RUSTIC BROWN MID PANEL BLACKBOARD CRATE 500X370X250

**SKU:** CRBBM500370250RB **£48.08 Excl. VAT** 

- Black board panel clearly & easily label contents
- Standard size great capacity
- FSC Redwood great ecological credentials
- Rustic brown finish a classic look
- Stackable option for extra stability

## **RUSTIC BROWN MID PANEL BLACKBOARD CRATE 500X370X250**

The Rustic Brown Mid Panel Blackboard Crate 500x370x250 is derived from our <u>rustic brown crate</u>. The middle panel along the length of one side has had an additional treatment of a blackboard paint. This means these already versatile crates can be used over and over for a multitude of different contents and be label clearly.