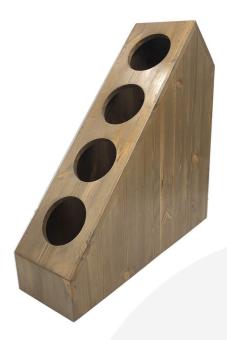

## RUSTIC BROWN PINE 4-TIER SLANTED CYLINDRICAL CUTLERY HOLDER 520X160X505

**SKU:** CU4PIN520505160RB

£168.82 Excl. VAT

- 4 Compartments great capacity
- Robust design for everyday use
- Pine rustic style

## **RUSTIC BROWN PINE 4-TIER SLANTED CYLINDRICAL CUTLERY HOLDER 520X160X505**

This robustly designed Rustic Brown Pine 4-Tier Slanted Cylindrical Cutlery Holder 520x160x505 is ideal for a busy canteen or cafeteria. Designed to Hold knives, forks, spoons and teaspoons.

## **ADDITIONAL INFORMATION**

**Dimensions**  $520 \times 160 \times 505 \text{ mm}$ 

**Location** Counter Top

**Wood** Pine

Finish Stained, Lacquered

**Colour** Rustic Brown