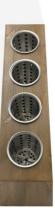

## RUSTIC BROWN PINE 4-TIER SLANTED CYLINDRICAL CUTLERY HOLDER 520X160X505

**SKU:** CU4PIN520505160RB

£168.82 Excl. VAT

- 4 Compartments great capacity
- Robust design for everyday use
- Pine rustic style

## **RUSTIC BROWN PINE 4-TIER SLANTED CYLINDRICAL CUTLERY HOLDER 520X160X505**

This robustly designed Rustic Brown Pine 4-Tier Slanted Cylindrical Cutlery Holder 520x160x505 is ideal for a busy canteen or cafeteria. Designed to Hold knives, forks, spoons and teaspoons.

Please note CYLINDERS ARE NOT INCLUDED

You may prefer a more classic look with our Oak 4-Tier Slanted Cylindrical Cutlery Holder