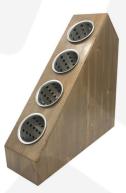

## RUSTIC BROWN PINE 4-TIER SLANTED CYLINDRICAL CUTLERY HOLDER 520X160X505

**SKU:** CU4PIN520505160RB

£168.82 Excl. VAT

- 4 Compartments great capacity
- Robust design for everyday use
- Pine rustic style

## **RUSTIC BROWN PINE 4-TIER SLANTED CYLINDRICAL CUTLERY HOLDER 520X160X505**

This robustly designed Rustic Brown Pine 4-Tier Slanted Cylindrical Cutlery Holder 520x160x505 is ideal for a busy canteen or cafeteria. Designed to Hold knives, forks, spoons and teaspoons.

Please note CYLINDERS ARE NOT INCLUDED

You may prefer a more classic look with our Oak 4-Tier Slanted Cylindrical Cutlery Holder