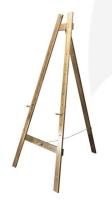

## **RUSTIC BROWN PINE ARTIST EASEL 1120X925X1900**

An Artist Easel can be a great way for your business to stand out in a crowd. This large rustic brown pine Artist Easel stands 1.9m tall. We manufacture this easel from sustainably sourced solid pine and finish it in a rustic brown. This is a substantial easel which can be easily moved and adjusted to suit your requirements

It is hinged and can fold flat for stowing away. When flat its length is 1.95m. When stood up the rear leg is secured with a sisal cord. The cord is threaded through the frame onto wooden pegs which can be pulled to collapse the easel. This cord can then be used to secure the easel closed when packed. The cord can also be used to adjust the angle of the easel by shortening the distance between the front and back legs.