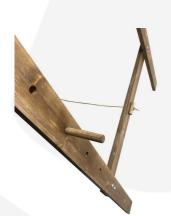

It is hinged and can fold flat for stowing away. When flat its length is 1.95m. When stood up the rear leg is secured with a sisal cord. The cord is threaded through the frame onto wooden pegs which can be pulled to collapse the easel. This cord can then be used to secure the easel closed when packed. The cord can also be used to adjust the angle of the easel by shortening the distance between the front and back legs.