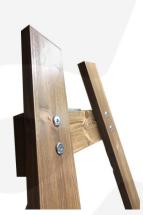

It can support quite a canvass or chalkboard on 2 solid wooden pegs. The height of these pegs can be adjusted at 9 different levels. This offers you a great deal of flexibility when putting your display together.