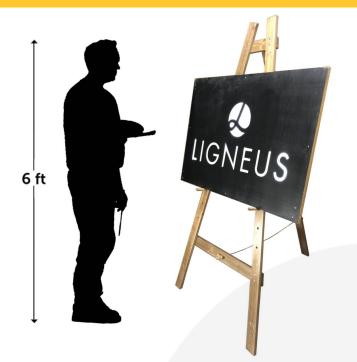

## **RUSTIC BROWN PINE ARTIST EASEL 1120X925X1900**

An Artist Easel can be a great way for your business to stand out in a crowd. This large rustic brown pine Artist Easel stands 1.9m tall. We manufacture this easel from sustainably sourced solid pine and finish it in a rustic brown. This is a substantial easel which can be easily moved and adjusted to suit your requirements

It can support quite a canvass or chalkboard on 2 solid wooden pegs. The height of these pegs can be adjusted at 9 different levels. This offers you a great deal of flexibility when putting your display together.