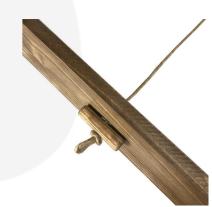

It is hinged and can fold flat for stowing away. When flat its length is 1.95m. When stood up the rear leg is secured with a sisal cord. The cord is threaded through the frame onto wooden pegs which can be pulled to collapse the easel. This cord can then be used to secure the easel closed when packed. The cord can also be used to adjust the angle of the easel by shortening the distance between the front and back legs.

It can support quite a canvass or chalkboard on 2 solid wooden pegs. The height of these pegs can be adjusted at 9 different levels. This offers you a great deal of flexibility when putting your display together.