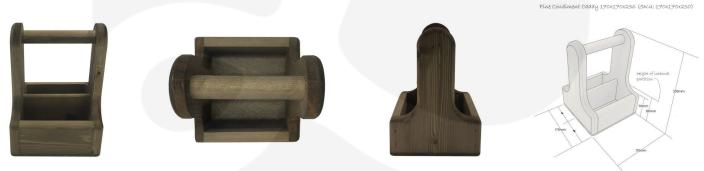

## **GALLERY IMAGES**

All measurements external unless otherwise states

It is also known as a table caddy or bar caddy. We have robustly designed the caddy for frequent use from 18mm pine (It has a ply base). It has a 25mm diameter handle for greater ease of use and comfort. We recess the handle into the pine for greater strength. The depth of well is 65mm.

It has a middle partition to hold contents more securely whilst carrying. It's great for both indoor and outdoor use.

Available in a selection of rustic finishes this caddy will match your environment. If you prefer some thing a little more colourful you may like our <u>Painted Pine Condiment Caddy 170x170x230</u> or if you like something a little more fiery you will like our <u>Scorched Rustic Brown Pine Condiment Caddy 170x170x230</u>

## **ADDITIONAL INFORMATION**

| Weight             | 0.9 kg             |
|--------------------|--------------------|
| Dimensions         | 170 × 170 × 230 mm |
| Wood               | Pine, Plywood      |
| Finish             | Stained, Lacquered |
| Options & Features | Customisable       |
| Colour             | Rustic Brown       |
| Handle             | Integrated         |