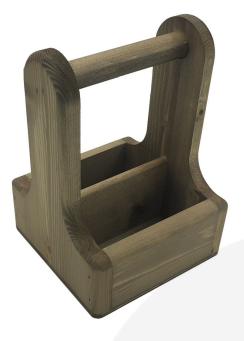

## RUSTIC BROWN PINE CONDIMENT CADDY 170X170X230

**SKU:** CUPIN170170230RB **£24.54 Excl. VAT** 

- Robust design hardy for frequent use
- Middle partition greater secured contents
- Sustainable pine ecological credentials
- Chunky 25mm handle for even greater ease of use & comfort
- Range of rustic finishes match your designs
- Indoor or outdoor use versatile to your needs

## **RUSTIC BROWN PINE CONDIMENT CADDY 170X170X230**

The Rustic Pine Condiment Caddy 170x170x230 is ideal for restaurants, cafes and pubs. It is invaluable for the table service of condiments, sauces and cutlery.

It is also known as a table caddy or bar caddy. We have robustly designed the caddy for frequent use from 18mm pine (It has a ply base). It has a 25mm diameter handle for greater ease of use and comfort. We recess the handle into the pine for greater strength. The depth of well is 65mm.

It has a middle partition to hold contents more securely whilst carrying. It's great for both indoor and outdoor use.

Available in a selection of rustic finishes this caddy will match your environment. If you prefer some thing a little more colourful you may like our <u>Painted Pine Condiment Caddy 170x170x230</u> or if you like something a little more fiery you will like our <u>Scorched Rustic Brown Pine Condiment Caddy 170x170x230</u>