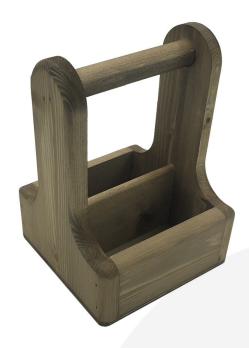

## **RUSTIC BROWN PINE CONDIMENT CADDY 170X170X230**

The Rustic Pine Condiment Caddy 170x170x230 is ideal for restaurants, cafes and pubs. It is invaluable for the table service of condiments, sauces and cutlery.

It is also known as a table caddy or bar caddy. We have robustly designed the caddy for frequent use from 18mm pine (It has a ply base). It has a 25mm diameter handle for greater ease of use and comfort. We recess the handle into the pine for greater strength. The depth of well is 65mm.

It has a middle partition to hold contents more securely whilst carrying. It's great for both indoor and outdoor use.

Available in a selection of rustic finishes this caddy will match your environment. If you prefer some thing a little more colourful you may like our <u>Painted Pine Condiment Caddy 170x170x230</u> or if you like something a little more fiery you will like our <u>Scorched Rustic Brown Pine Condiment Caddy 170x170x230</u>