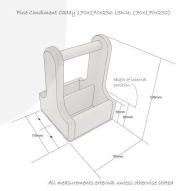

## **RUSTIC BROWN PINE CONDIMENT CADDY 170X170X230**

The Rustic Pine Condiment Caddy 170x170x230 is ideal for restaurants, cafes and pubs. It is invaluable for the table service of condiments, sauces and cutlery.

It is also known as a table caddy or bar caddy. We have robustly designed the caddy for frequent use from 18mm pine (It has a ply base). It has a 25mm diameter handle for greater ease of use and comfort. We recess the handle into the pine for greater strength. The depth of well is 65mm.

It has a middle partition to hold contents more securely whilst carrying. It's great for both indoor and outdoor use.

Available in a selection of rustic finishes this caddy will match your environment. If you prefer some thing a little more colourful you may like our <u>Painted Pine Condiment Caddy 170x170x230</u> or if you like something a little more fiery you will like our <u>Scorched Rustic Brown Pine Condiment Caddy 170x170x230</u>