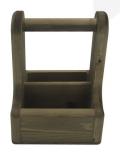

## RUSTIC BROWN PINE CONDIMENT CADDY 170X170X230

**SKU:** CUPIN170170230RB **£26.01 Excl. VAT** 

- Robust design hardy for frequent use
- Middle partition greater secured contents
- Sustainable pine ecological credentials
- Chunky 25mm handle for even greater ease of use & comfort
- Range of rustic finishes match your designs
- Indoor or outdoor use versatile to your needs

## **GALLERY IMAGES**













## **RUSTIC BROWN PINE CONDIMENT CADDY 170X170X230**

The Rustic Pine Condiment Caddy 170x170x230 is ideal for restaurants, cafes and pubs. It is invaluable for the table service of condiments, sauces and cutlery.

It is also known as a table caddy or bar caddy. We have robustly designed the caddy for frequent use from 18mm pine (It has a ply base). It has a 25mm diameter handle for greater ease of use and comfort. We recess the handle into the pine for greater strength. The depth of well is 65mm.

It has a middle partition to hold contents more securely whilst carrying. It's great for both indoor and outdoor use.

Available in a selection of rustic finishes this caddy will match your environment. If you prefer some thing a little more colourful you may like our <u>Painted Pine