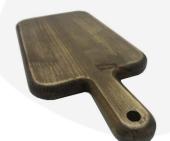

## **GALLERY IMAGES**

## **ADDITIONAL INFORMATION**

**Dimensions**  $300 \times 140 \times 18 \text{ mm}$ 

**Wood** Pine

**Finish** Stained, Weathered, Lacquered

Options & Features Customisable

**Colour** Rustic Brown

Handle Integrated