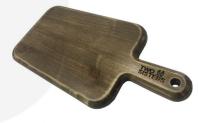

## RUSTIC BROWN PINE SERVING PADDLE BOARD 300X140X18

**SKU:** BDPIN30014018RB-WE **£17.98 Excl. VAT** 

- Sustainable pine great ecological credentials
- Rustic brown classic look
- Lacquered finish extra protection
- Ergonomic handle great for buffets

## **RUSTIC BROWN PINE SERVING PADDLE BOARD 300X140X18**

This Rustic Brown Pine Serving Paddle Board 300x140x18 is very versatile. it can be used as individual cheese boards or plate mats or even side servers and side plates. It has a Rustic brown colour with lacquered finish for added protection.