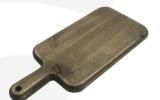

## RUSTIC BROWN PINE SERVING PADDLE BOARD 300X140X18

**SKU:** BDPIN30014018RB-WE **£17.98 Excl. VAT** 

- Sustainable pine great ecological credentials
- Rustic brown classic look
- Lacquered finish extra protection
- Ergonomic handle great for buffets

## **GALLERY IMAGES**













## **RUSTIC BROWN PINE SERVING PADDLE BOARD 300X140X18**

This Rustic Brown Pine Serving Paddle Board 300x140x18 is very versatile. it can be used as individual cheese boards or plate mats or even side servers and side plates. It has a Rustic brown colour with lacquered finish for added protection.

Contact us to discuss branding options where required.

## **ADDITIONAL INFORMATION**

**Dimensions**  $300 \times 140 \times 18 \text{ mm}$ 

**Wood** Pine

**Finish** Stained, Weathered, Lacquered

Options & Features Customisable

**Colour** Rustic Brown

Handle Integrated