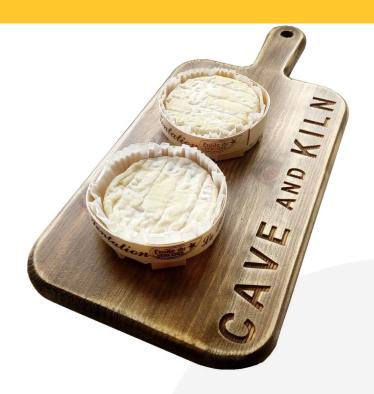

## RUSTIC BROWN PINE SERVING PADDLE BOARD 300X140X18

**SKU:** BDPIN30014018RB-WE **£17.98 Excl. VAT** 

- Sustainable pine great ecological credentials
- Rustic brown classic look
- Lacquered finish extra protection
- Ergonomic handle great for buffets

## **RUSTIC BROWN PINE SERVING PADDLE BOARD 300X140X18**

This Rustic Brown Pine Serving Paddle Board 300x140x18 is very versatile. it can be used as individual cheese boards or plate mats or even side servers and side plates. It has a Rustic brown colour with lacquered finish for added protection.