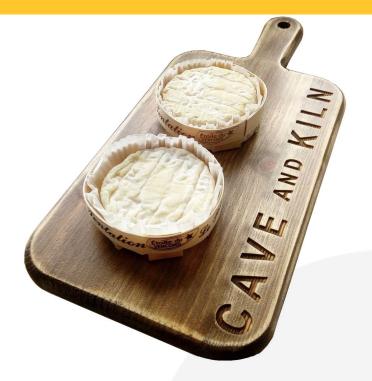

## RUSTIC BROWN PINE SERVING PADDLE BOARD 300X140X18

SKU: BDPIN30014018RB-WE **£19.06 Excl. VAT** 

- Sustainable pine great ecological credentials
- Rustic brown classic look
- Lacquered finish extra protection
- Ergonomic handle great for buffets

## **RUSTIC BROWN PINE SERVING PADDLE BOARD 300X140X18**

This Rustic Brown Pine Serving Paddle Board 300x140x18 is very versatile. it can be used as individual cheese boards or plate mats or even side servers and side plates. It has a Rustic brown colour with lacquered finish for added protection.