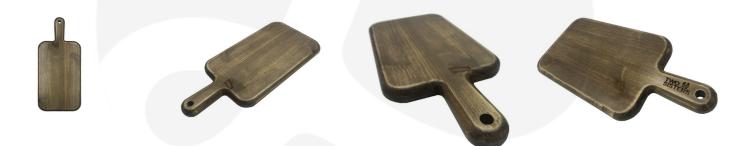

## **GALLERY IMAGES**

## **RUSTIC BROWN PINE SERVING PADDLE BOARD 300X140X18**

This Rustic Brown Pine Serving Paddle Board 300x140x18 is very versatile. it can be used as individual cheese boards or plate mats or even side servers and side plates. It has a Rustic brown colour with lacquered finish for added protection.