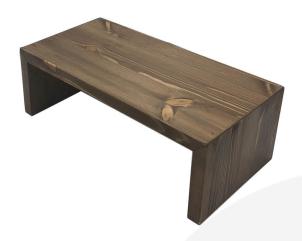

## RUSTIC BROWN PINE SQUARE BRIDGE RISER 350X180X120

**SKU:** RSPIN350180120RB **£40.15 Excl. VAT** 

- Solid Design robust enough for everyday use
- Part of a modular system build to your own design
- Choice of rustic finishes match your style

## **RUSTIC BROWN PINE SQUARE BRIDGE RISER 350X180X120**

This quality Rustic Brown Pine Square Bridge Riser 350x180x120 is perfect for displaying top quality products. This riser is the middle level in the set. The set consists of:

- Tall Rustic Brown Pine Square Bridge Riser 350x180x180
- Medium Rustic Brown Pine Square Bridge Riser 350x180x120 (this one)
- Short Rustic Brown Pine Square Bridge Riser 350x180x60

It is finished with a food safe lacquer coat.

## **ADDITIONAL INFORMATION**

**Dimensions**  $350 \times 180 \times 120 \text{ mm}$ 

Finish Lacquered

**Wood** Pine

**Mobility** Static

**Location** Counter Top

**Number of Tiers** 1-Tier

**Colour** Rustic Brown