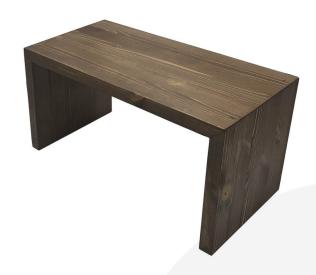

## RUSTIC BROWN PINE SQUARE BRIDGE RISER 350X180X180

**SKU:** RSPIN350180180RB **£51.74 Excl. VAT** 

- Solid Design robust enough for everyday
- Part of a modular system build to your own design
- Selection of rustic finishes match your style

## **RUSTIC BROWN PINE SQUARE BRIDGE RISER 350X180X180**

This quality Rustic Brown Pine Square Bridge Riser 350x180x180 is perfect for displaying top quality products. This riser is the tallest in the set. The set consists of:

- Tall Rustic Brown Pine Square Bridge Riser 350x180x180 (this one)
- Medium Rustic Brown Pine Square Bridge Riser 350x180x120
- Short Rustic Brown Pine Square Bridge Riser 350x180x60

It is finished with a food safe lacquer coat.