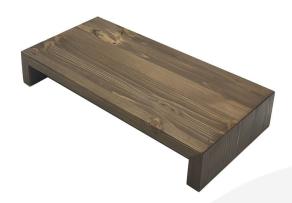

## RUSTIC BROWN PINE SQUARE BRIDGE RISER 350X180X60

**SKU:** RSPIN35018060RB **£34.35 Excl. VAT** 

- Solid Design robust enough for everyday use
- Part of a modular system build to your own design
- Choice of rustic finishes match your style

## **RUSTIC BROWN PINE SQUARE BRIDGE RISER 350X180X60**

This quality Rustic Brown Pine Square 350x180x120 is perfect for displaying top quality products. This riser is the lowest in the set. The set consists of:

- Tall Rustic Pine Brown Square Bridge Riser 350x180x180
- Medium Rustic Brown Pine Square Bridge Riser 350x180x120
- Short Rustic Brown Pine Square Bridge Riser 350x180x60 (this one)

It is finished with a food safe lacquer coat.