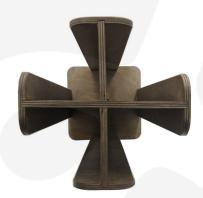

## **RUSTIC BROWN PLY 4 COMPARTMENT ROTATING CUP & LID HOLDER 230X230X554**

This Rustic Brown Ply 4 Compartment Rotating Cup & Lid Holder 230x230x554 comes in a range of finishes to match your environment. It is robustly built in ply for heavy use. the Ply 4 Compartment Rotating Cup & Lid carousel offers multiple options and easy access to for your customers.

**Options & Features** Rotating

**Location** Counter Top

**Colour** Rustic Brown