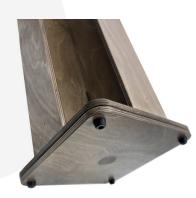

## **RUSTIC BROWN PLY 4 COMPARTMENT ROTATING CUP & LID HOLDER 230X230X554**

This Rustic Brown Ply 4 Compartment Rotating Cup & Lid Holder 230x230x554 comes in a range of finishes to match your environment. It is robustly built in ply for heavy use. the Ply 4 Compartment Rotating Cup & Lid carousel offers multiple options and easy access to for your customers.

The unit sits on 4 rubber feet offering clearance for spillages and non slip.