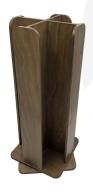

## **RUSTIC BROWN PLY 4 COMPARTMENT ROTATING CUP & LID HOLDER 230X230X554**

This Rustic Brown Ply 4 Compartment Rotating Cup & Lid Holder 230x230x554 comes in a range of finishes to match your environment. It is robustly built in ply for heavy use. the Ply 4 Compartment Rotating Cup & Lid carousel offers multiple options and easy access to for your customers.

## **ADDITIONAL INFORMATION**

**Dimensions**  $230 \times 230 \times 554 \text{ mm}$ 

Finish Stained, Lacquered

**Wood** Plywood

**Compartments** 4 Compartments

Max Cup & Lid Diameter 100mm

Min Cup & Lid Diameter 85mm