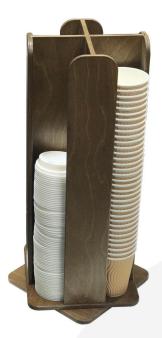

## RUSTIC BROWN PLY 4 COMPARTMENT ROTATING CUP & LID HOLDER 230X230X554

**SKU:** CU4RPLY-250250562RB

£88.82 Excl. VAT

- 4 Rotating compartments multiple options
  & plenty of capacity
- Rustic finishes classic design
- Rubber feet clearance for spillages & non slip

## **RUSTIC BROWN PLY 4 COMPARTMENT ROTATING CUP & LID HOLDER 230X230X554**

This Rustic Brown Ply 4 Compartment Rotating Cup & Lid Holder 230x230x554 comes in a range of finishes to match your environment. It is robustly built in ply for heavy use. the Ply 4 Compartment Rotating Cup & Lid carousel offers multiple options and easy access to for your customers.

The unit sits on 4 rubber feet offering clearance for spillages and non slip.