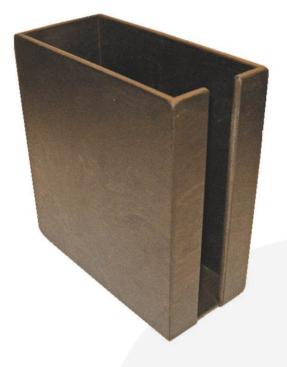

## RUSTIC BROWN PLY CUP & LID HOLDER 283X132X300

**SKU:** CU1-132300283RB **£33.87 Excl. VAT** 

- 300mm tall great capacity
- Sustainable timber great ecological credentials
- Front slot easy access
- FSC Ply great ecological credentials

## RUSTIC BROWN PLY CUP & LID HOLDER 283X132X300

This Rustic Brown Ply Cup & Lid Holder 283x132x300 comes in a range of finishes to match your environment. It is robustly built for heavy use. It offers easy access to cups & lids for your customers