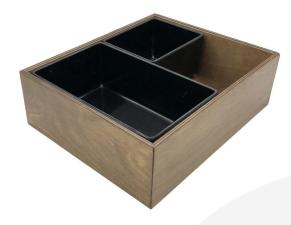

## RUSTIC BROWN PLY DOUBLE CROCK HOUSING 350X283X106

**SKU:** CH2-350283106RB **£43.57 Excl. VAT** 

- Double crock housing fits your standard crock
- Selection of rustic finishes match your style
- Robust design for frequent use

## **RUSTIC BROWN PLY DOUBLE CROCK HOUSING 350X283X106**

A unique and modern alternative to your usual crock housing deli systems. This Rustic Brown Ply Double Crock Housing 350x283x106 will fit standard size crocks. It is available in a selection of finishes.

## **ADDITIONAL INFORMATION**

**Dimensions**  $350 \times 283 \times 106 \text{ mm}$ 

**Finish** Stained, Lacquered

**Wood** Plywood

**Compartments** 1 Compartment

What it holds Crocks

**Colour** Rustic Brown