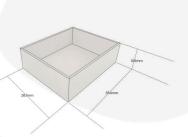

## **ADDITIONAL INFORMATION**

**Dimensions**  $350 \times 283 \times 106 \text{ mm}$ 

**Finish** Stained, Lacquered

**Wood** Plywood

**Compartments** 1 Compartment

What it holds Crocks

**Colour** Rustic Brown