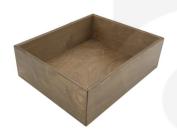

## **GALLERY IMAGES**

Double Crock Housing | 350x283x106

All measurements are external unless otherwise stated

## **RUSTIC BROWN PLY DOUBLE CROCK HOUSING 350X283X106**

A unique and modern alternative to your usual crock housing deli systems. This Rustic Brown Ply Double Crock Housing 350x283x106 will fit standard size crocks. It is available in a selection of finishes.