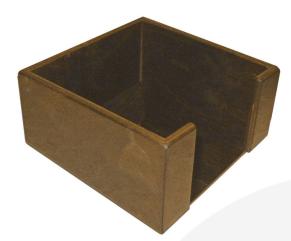

## RUSTIC BROWN PLY NAPKIN HOLDER 220X220X100

**SKU:** NHPLY220220100RB **£28.28 Excl. VAT** 

- Central gap very easy access
- Rustic Brown a classic look
- FSC Ply great ecological credentials

## **RUSTIC BROWN PLY NAPKIN HOLDER 220X220X100**

The Rustic Brown Ply Napkin Holder 220x220x100 is suitable for 200mm square napkins.

The access slot is 120mm wide providing ease of access

The napkin holder is available in a selection of rustic finishes to match your designs.