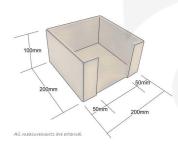

## **RUSTIC BROWN PLY NAPKIN HOLDER 220X220X100**

The Rustic Brown Ply Napkin Holder 220x220x100 is suitable for 200mm square napkins.

The access slot is 120mm wide providing ease of access

The napkin holder is available in a selection of rustic finishes to match your designs.

## **ADDITIONAL INFORMATION**

| Dimensions    | 220 × 220 × 100 mm |
|---------------|--------------------|
| Finish        | Stained, Lacquered |
| Wood          | Plywood            |
| Napkin Space  | 202 × 202          |
| What it holds | Napkins            |
| Compartments  | 1 Compartment      |
| Colour        | Rustic Brown       |