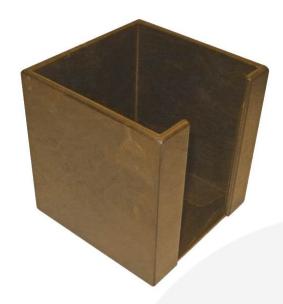

## RUSTIC BROWN PLY NAPKIN HOLDER 220X220X200

**SKU:** NHPLY220220200RB **£30.63 Excl. VAT** 

- 200mm tall great capacity
- Selection of finishes match your designs

## **RUSTIC BROWN PLY NAPKIN HOLDER 220X220X200**

The Rustic Brown Ply Napkin Holder 220x220x200 is suitable for 200mm square napkins.

The access slot is 120mm wide allowing easy access.

The napkin holder is available in a selection of rustic finishes to match your designs.