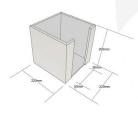

## **ADDITIONAL INFORMATION**

**Dimensions**  $220 \times 220 \times 200 \text{ mm}$ 

Finish Stained, Lacquered

**Wood** Plywood

Napkin Space 202 x 202

**Compartments** 1 Compartment

What it holds Napkins

**Location** Counter Top