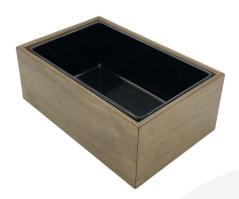

## RUSTIC BROWN PLY SINGLE CROCK HOUSING 283X185X106

**SKU:** CH1-283185106RB **£41.27 Excl. VAT** 

- Single crock housing fits your standard crock
- Selection of rustic finishes match your style
- Robust design for frequent use

## **RUSTIC BROWN PLY SINGLE CROCK HOUSING 283X185X106**

A unique and modern alternative to your usual crock housing deli systems. This Rustic Brown Ply Single Crock Housing 283x185x106 will fit standard size crocks. It is available in a selection of finishes.

## **ADDITIONAL INFORMATION**

**Dimensions**  $285 \times 185 \times 106 \text{ mm}$ 

**Finish** Stained, Lacquered

**Wood** Plywood

**Compartments** 1 Compartment

What it holds Crocks

**Colour** Rustic Brown