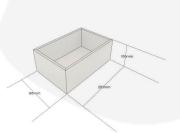

## **ADDITIONAL INFORMATION**

**Dimensions**  $285 \times 185 \times 106 \text{ mm}$ 

**Finish** Stained, Lacquered

**Wood** Plywood

**Compartments** 1 Compartment

What it holds Crocks

**Colour** Rustic Brown