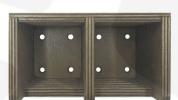

## **RUSTIC BROWN PLY SLATTED DOUBLE CUTLERY HOLDER 150X84X130**

This Rustic Brown Ply Slatted Double Cutlery Holder 150x84x130 is an attractive and sturdy cutlery holder. The slats offer a strong visual but also good ventilation. The base has holes for further ventilation and drainage. The ply has a rustic brown stain and is finished in a lacquer offering an extra layer of protection.