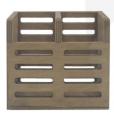

## **RUSTIC BROWN PLY SLATTED DOUBLE CUTLERY HOLDER 150X84X130**

This Rustic Brown Ply Slatted Double Cutlery Holder 150x84x130 is an attractive and sturdy cutlery holder. The slats offer a strong visual but also good ventilation. The base has holes for further ventilation and drainage. The ply has a rustic brown stain and is finished in a lacquer offering an extra layer of protection.