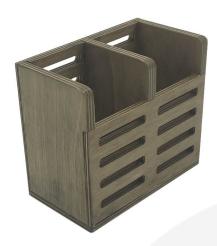

## RUSTIC BROWN PLY SLATTED DOUBLE CUTLERY HOLDER 150X84X130

**SKU:** BXPLY15084130RB-LAC **£31.75 Excl. VAT** 

- Multi functional for cutlery & Straws
- Lacquered finish for extra protection
- Sturdy design robust for heavy use

## **RUSTIC BROWN PLY SLATTED DOUBLE CUTLERY HOLDER 150X84X130**

This Rustic Brown Ply Slatted Double Cutlery Holder 150x84x130 is an attractive and sturdy cutlery holder. The slats offer a strong visual but also good ventilation. The base has holes for further ventilation and drainage. The ply has a rustic brown stain and is finished in a lacquer offering an extra layer of protection.