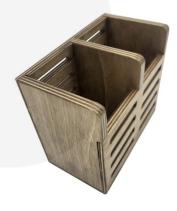

## RUSTIC BROWN PLY SLATTED DOUBLE CUTLERY HOLDER 150X84X130

**SKU:** BXPLY15084130RB-LAC **£31.75 Excl. VAT** 

- Multi functional for cutlery & Straws
- Lacquered finish for extra protection
- Sturdy design robust for heavy use

## **RUSTIC BROWN PLY SLATTED DOUBLE CUTLERY HOLDER 150X84X130**

This Rustic Brown Ply Slatted Double Cutlery Holder 150x84x130 is an attractive and sturdy cutlery holder. The slats offer a strong visual but also good ventilation. The base has holes for further ventilation and drainage. The ply has a rustic brown stain and is finished in a lacquer offering an extra layer of protection.