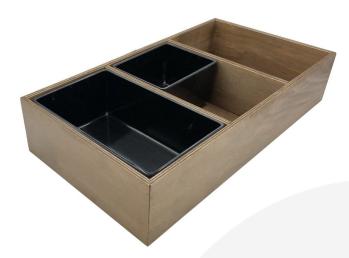

## RUSTIC BROWN PLY TRIPLE CROCK HOUSING 533X283X106

**SKU:** CH3-533283106RB **£45.87 Excl. VAT** 

- Triple crock housing fits your standard crock
- Selection of rustic finishes match your style
- Robust design for frequent use

## **RUSTIC BROWN PLY TRIPLE CROCK HOUSING 530X283X106**

A unique and modern alternative to your usual crock housing deli systems. This Rustic Brown Ply Triple Crock Housing 533x283x106 will fit standard size crocks. It is available in a selection of finishes.