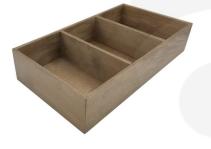

## RUSTIC BROWN PLY TRIPLE CROCK HOUSING 533X283X106

**SKU:** CH3-533283106RB **£45.87 Excl. VAT** 

- Triple crock housing fits your standard crock
- Selection of rustic finishes match your style
- Robust design for frequent use

## **RUSTIC BROWN PLY TRIPLE CROCK HOUSING 530X283X106**

A unique and modern alternative to your usual crock housing deli systems. This Rustic Brown Ply Triple Crock Housing 533x283x106 will fit standard size crocks. It is available in a selection of finishes.