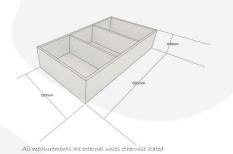

## **ADDITIONAL INFORMATION**

| Dimensions    | 533 × 283 × 106 mm |
|---------------|--------------------|
| Finish        | Stained, Lacquered |
| Wood          | Plywood            |
| Compartments  | 3 Compartments     |
| What it holds | Crocks             |
| Capacity      | Triple             |
| Colour        | Rustic Brown       |
|               |                    |