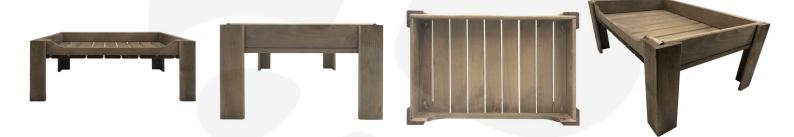

## RUSTIC BROWN SLATTED TRAY RISER WITH CURVED DROP FRONT 578X375X225

**SKU:** DU578375225RB **£83.56 Excl. VAT** 

- Rustic brown classic look
- Slatted tray perfect for display food
- Sustainable timber great ecological credentials

## **GALLERY IMAGES**







## **RUSTIC BROWN SLATTED TRAY RISER WITH CURVED DROP FRONT 578X375X225**

The Rustic Brown Slatted Tray Riser with Curved Drop Front 578x375x225 is a great counter top display riser. <u>View all our counter top display stands here</u>

This rustic brown riser is perfect for the merchandising and display of snacks, confectionery, patisserie & fresh fruit. It has been used as an apple tray, bread and baguette stands, confectionery display and much much more.

## **ADDITIONAL INFORMATION**

| Dimensions | 578 × 375 × 225 mm |
|------------|--------------------|
| Finish     | Stained, Lacquered |
| Wood       | Redwood            |
| Colour     | Rustic Brown       |