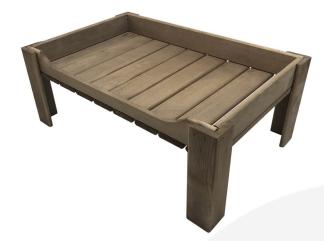

## RUSTIC BROWN SLATTED TRAY RISER WITH CURVED DROP FRONT 578X375X225

**SKU:** DU578375225RB **£83.56 Excl. VAT** 

- Rustic brown classic look
- Slatted tray perfect for display food
- Sustainable timber great ecological credentials

## **RUSTIC BROWN SLATTED TRAY RISER WITH CURVED DROP FRONT 578X375X225**

The Rustic Brown Slatted Tray Riser with Curved Drop Front 578x375x225 is a great counter top display riser. <u>View all our counter top display stands here</u>

This rustic brown riser is perfect for the merchandising and display of snacks, confectionery, patisserie & fresh fruit. It has been used as an apple tray, bread and baguette stands, confectionery display and much much more.