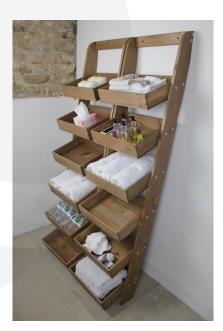

The frame is made from solid pine which supports 6 of our <u>rustic boxes 375x290x80</u>. This unique versatile design offers strength and durability with the classic look and feel of wood.

In the home its slim design ideally lends itself for those smaller spaces, corners, and narrow hallways.

In a retail environment it maximises use of invaluable floor space. The angled box trays offer optimum display viewing. Furthermore 2 of these rustic wall ladder display stands placed back to back offer a great free standing option.