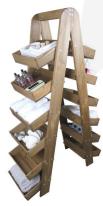

## RUSTIC BROWN SLIM 6-TIER SLANTED TRAY WALL LADDER DISPLAY STAND 411X536X1607

**SKU:** DSLN-4115361607RB **£243.47 Excl. VAT** 

- Against the wall or free standing versatile
- Robust build for everyday use
- Slim design perfect for filling space
- Slanted trays maximising footprint

## RUSTIC BROWN SLIM 6-TIER SLANTED TRAY WALL LADDER DISPLAY STAND 411X536X1607

This Rustic Brown Slim 6-Tier Slanted Tray Wall Ladder Display Stand offers style and functionality. It is great for the home and ideal as a retail display stand.

The frame is made from solid pine which supports 6 of our <u>rustic boxes 375x290x80</u>. This unique versatile design offers strength and durability with the classic look and feel of wood.

In the home its slim design ideally lends itself for those smaller spaces, corners, and narrow hallways.