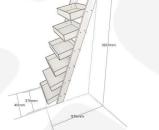

## **ADDITIONAL INFORMATION**

| Dimensions      | 411 × 536 × 1607 mm                      |
|-----------------|------------------------------------------|
| Assembly        | Pre-assembled, Self Assembly (Flat Pack) |
| Mobility        | Static                                   |
| Number of Tiers | 6-Tiers                                  |
| Wood            | Pine, Redwood                            |
| Finish          | Stained                                  |
| What it holds   | Kitchen Fare, Merchandise                |
| Colour          | Rustic Brown                             |