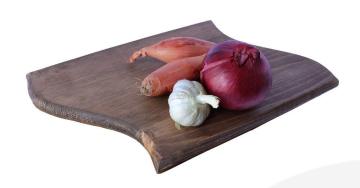

## RUSTIC BROWN WAVE SERVING BOARD 350X195X18

SKU: BDPIN-W35019518RB-LAC

£20.21 Excl. VAT

Part of our unique Serving Board range. This range aims to deliver something a little different to the mainstream with a focus on practicality and versatility ideal for buffet display or individual application.

## **RUSTIC BROWN WAVE SERVING BOARD 350X195X18**

Produced from pine or solid oak and available in a variety of colours and finishes this is an innovative and versatile Rustic Brown Wave Serving Board 350x195x18. It works well as an individual place mat or long table centre when neatly interlinked together. Use as a canape board or cheese board when its standing room only at parties or functions. Wipe clean with a damp cloth after use and this board will continue to impress in a multitude of applications.