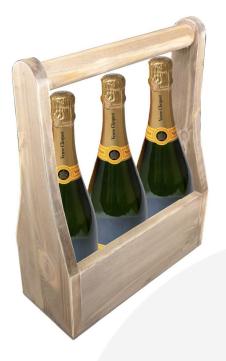

## RUSTIC CHAMPAGNE WINE CADDY 320X130X400

**SKU:** BCPIN320130400RWE **£33.35 Excl. VAT** 

- Sturdy design can take the knocks and bumps at the party
- Great capacity can hold up to 3 champagne bottles
- Rustic look add a touch of class

## **RUSTIC CHAMPAGNE WINE CADDY 320X130X400**

This is a quality hand made Rustic Champagne Wine Caddy 320x130x400. It is made in a shabby chic distressed style. We use sustainably sourced timber to make these unique champagne carries. This one has capacity for three bottles of your favourite bubbly. It is designed to fit a standard wine or champagne bottle.

Simple in design, the champagne box is designed with great attention to detail. Crafted from solid wood, this champagne trug is a wonderful mix of durability and functionality.

You can also customise yours or create a unique gift for someone special. They make fabulous gifts to mark those all important and special occasions, personalise with a name or phrase.