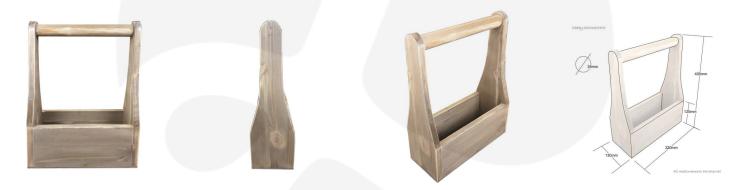

## **GALLERY IMAGES**

## **ADDITIONAL INFORMATION**

| Weight                        | 1.8 kg                        |
|-------------------------------|-------------------------------|
| Dimensions                    | 320 × 130 × 400 mm            |
| Finish                        | Stained, Weathered, Lacquered |
| Colour                        | Rustic Brown                  |
| Wood                          | Pine                          |
| <b>Options &amp; Features</b> | Customisable                  |
| Handle                        | Integrated                    |
| Compartments                  | 1 Compartment                 |