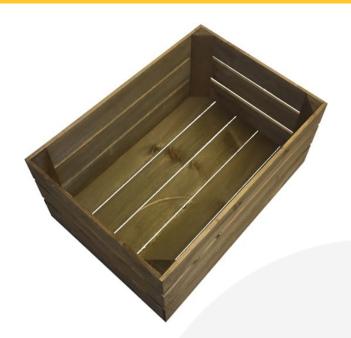

## **RUSTIC BROWN CRATE 500X370X250**

**SKU:** CR500370250RB **£41.23 Excl. VAT** 

- Versatile use as storage or display
- Solid design built to last
- Rustic brown classic look
- Standard size great capacity
- FSC Redwood great ecological credentials

#### **RUSTIC BROWN CRATE 500X370X250**

You can add practicality and rustic style to your kitchen, office or bedroom with this Rustic Brown Crate 500x370x250. You can use them as smart storage solutions, book cases, shelves for clothes and even shop displays. With a rustic wooden look they complement a classic taste and style.