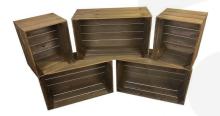

It is available in 3 further sizes\*:

- Small 300mm x 370mm x 250mm
- Large 600mm x 370mm x 250mm
- Gastronorm GN 1/1

This crate is also available with castors in the Mobile Rustic Crate 500x370x330

\* bespoke sizing is available – <u>contact us</u> for more information

#### Stacker Crates 500x370x250

Our standard Rustic Brown Crates 500x370x250, like all our crates, are stackable. We do, however, offer an **interlocking** option for a more supported stack. If you are regularly stacking your crates 3+ high then we would certainly recommend this option.