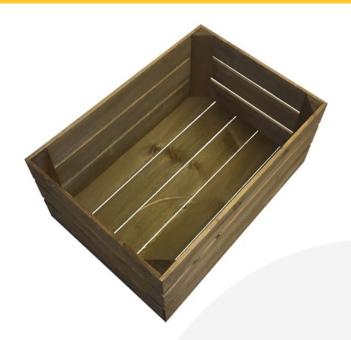

## **RUSTIC BROWN CRATE 500X370X250**

**SKU:** CR500370250RB **£43.70 Excl. VAT** 

- Versatile use as storage or display
- Solid design built to last
- Rustic brown classic look
- Standard size great capacity
- FSC Redwood great ecological credentials

#### **RUSTIC BROWN CRATE 500X370X250**

You can add practicality and rustic style to your kitchen, office or bedroom with this Rustic Brown Crate 500x370x250. You can use them as smart storage solutions, book cases, shelves for clothes and even shop displays. With a rustic wooden look they complement a classic taste and style.