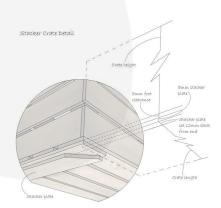

#### **Rustic Stacker Crates**

Our standard Rustic Brown Crates 600x370x250, like all our crates, are stackable. We do, however, offer an interlocking option for a more supported stack. If you are regularly stacking your crates 3+ high then we would certainly recommend this option.