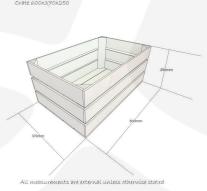

## **RUSTIC BROWN CRATE 600X370X250**

**SKU:** CR600370250RB **£48.08 Excl. VAT** 

- Versatile use as storage or display
- Solid design built to last
- Rustic brown classic look
- Extra large even greater capacity
- FSC Redwood great ecological credentials

### ADDITIONAL INFORMATION

Weight 3.25 kg

**Dimensions**  $600 \times 370 \times 250 \text{ mm}$ 

Wood Redwood

Finish Stained

**Colour** Rustic Brown