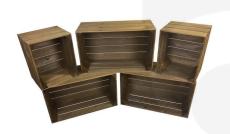

is available in 3 further sizes\*:

- Small 300mm x 370mm x 250mm
- Medium 500mm x 370mm x 250mm
- Gastronorm GN 1/1

This crate is also available with casters in the Mobile Rustic Crate 600x370x330

\* bespoke sizing is available - **contact us** for more information

#### **Rustic Stacker Crates**

Our standard Rustic Brown Crates 600x370x250, like all our crates, are stackable. We do, however, offer an interlocking option for a more supported stack. If you are regularly stacking your crates 3+ high then we would certainly recommend this option.