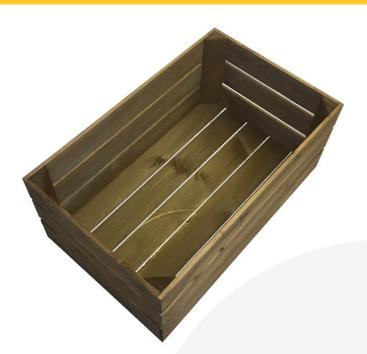

## **RUSTIC BROWN CRATE 600X370X250**

**SKU:** CR600370250RB **£48.08 Excl. VAT** 

- Versatile use as storage or display
- Solid design built to last
- Rustic brown classic look
- Extra large even greater capacity
- FSC Redwood great ecological credentials

#### **RUSTIC BROWN CRATE 600X370X250**

You can add practicality and rustic style to your kitchen, office or bedroom with this Rustic Brown Crate 600x370x250. You can use them as smart storage solutions, book cases, shelves for clothes and even shop displays. With a rustic wooden look they complement a classic taste and style.