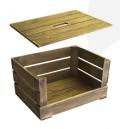

## **RUSTIC CRATE LID 300X370X18**

This rustic crate lid is an attractive finishing touch and is an optional extra for any of our <u>crates</u>. It is also part of the <u>rustic stacker crate system</u>.

## **ADDITIONAL INFORMATION**

**Dimensions**  $300 \times 370 \times 18 \text{ mm}$ 

Wood Redwood

Handle Integrated